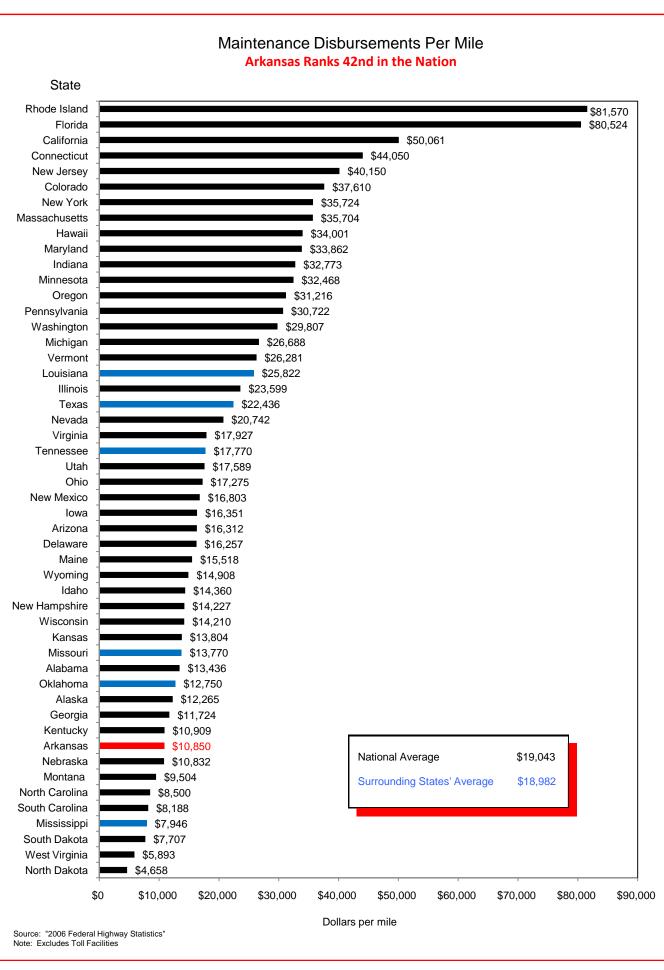

## Selected Facts and Figures Comparison Summary

|          |                                                                                                                                                     | 2007 <sup>1</sup><br>Ranking | 2008 <sup>2</sup><br>Ranking |
|----------|-----------------------------------------------------------------------------------------------------------------------------------------------------|------------------------------|------------------------------|
| Table 1  | Administrative Cost Per Mile                                                                                                                        | 49                           | 48                           |
| Table 2  | Administrative Cost as a Percent of Total Disbursements                                                                                             | 47                           | 46                           |
| Table 3  | Motor Fuel Consumption                                                                                                                              | 31                           | 31                           |
| Table 4  | Motor Vehicle Registration                                                                                                                          | 33                           | 33                           |
| Table 5  | Motor Fuel Consumption Per Registered Vehicle                                                                                                       | 4                            | 5                            |
| Table 6  | Annual Vehicle Miles Traveled (AVMT) Per Registered Vehicle                                                                                         | 3                            | 3                            |
| Table 7  | Total Highway User Revenues (Includes State and Federal Revenues)                                                                                   | 31                           | 34                           |
| Table 8  | Total Highway User Revenues Per Mile (Includes State and Federal Revenues)                                                                          | 43                           | 41                           |
| Table 9  | State Administered Highway User Revenues (Includes State Revenues Only)                                                                             | 28                           | 30                           |
| Table 10 | State Administered Highway User Revenues Per Mile (Includes State Revenues Only)                                                                    | 39                           | 38                           |
| Table 11 | Ratio of Percentage Shares of Appropriations From/Payments Into the Mass Transit Account of the Federal Highway Trust Fund (FY 2006)                | 42                           | 42                           |
| Table 12 | Ratio of Percentage Shares of Apportionments From/Payments Into the Federal Highway Trust Fund (FY 2006) (excluding the Mass Transit Account)       | 23                           | 19                           |
| Table 13 | Ratio of Percentage Shares of Apportionments From/Payments Into the Federal Highway Trust Fund (FYs 1957-2006) (excluding the Mass Transit Account) | 34                           | 34                           |
| Table 14 | Public Road and Street Mileage                                                                                                                      | 17                           | 17                           |
| Table 15 | State Highway Mileage                                                                                                                               | 12                           | 12                           |
| Table 16 | Capital Outlay Disbursements Per Mile                                                                                                               | 37                           | 40                           |
| Table 17 | Maintenance Disbursements Per Mile                                                                                                                  | 42                           | 42                           |
| Table 18 | Law Enforcement and Safety Disbursements Per Mile                                                                                                   | 43                           | 40                           |
| Table 19 | Total Disbursements for State Administered Highways                                                                                                 | 31                           | 35                           |
| Table 20 | Total Disbursements for State Administered Highways Per Mile                                                                                        | 41                           | 41                           |
| Table 21 | State Motor Fuel Tax Receipts                                                                                                                       | 28                           | 30                           |

## Selected Facts and Figures Comparison Historical Ranking (2004 - 2008)

|          |                                                                                                                                                     | 2004<br>Ranking | 2005<br>Ranking | 2006<br>Ranking | 2007<br>Ranking | 2008<br>Ranking |
|----------|-----------------------------------------------------------------------------------------------------------------------------------------------------|-----------------|-----------------|-----------------|-----------------|-----------------|
| Table 1  | Administrative Cost Per Mile                                                                                                                        | 49              | 50              | 50              | 49              | 48              |
| Table 2  | Administrative Cost as a Percent of Total Disbursements                                                                                             | 50              | 50              | 50              | 47              | 46              |
| Table 3  | Motor Fuel Consumption                                                                                                                              | 31              | 31              | 32              | 31              | 31              |
| Table 4  | Motor Vehicle Registration                                                                                                                          | 32              | 34              | 34              | 33              | 33              |
| Table 5  | Motor Fuel Consumption Per Registered Vehicle                                                                                                       | 2               | 4               | 4               | 4               | 5               |
| Table 6  | Annual Vehicle Miles Traveled (AVMT) Per Registered Vehicle                                                                                         | 4               | 3               | 3               | 3               | 3               |
| Table 7  | Total Highway User Revenues (Includes State and Federal Revenues)                                                                                   | 30              | 28              | 33              | 31              | 34              |
| Table 8  | Total Highway User Revenues Per Mile (Includes State and Federal Revenues)                                                                          | 39              | 37              | 43              | 43              | 41              |
| Table 9  | State Administered Highway User Revenues (Includes State Revenues Only)                                                                             | 31              | 29              | 31              | 28              | 30              |
| Table 10 | State Administered Highway User Revenues Per Mile (Includes State Revenues Only)                                                                    | 40              | 38              | 37              | 39              | 38              |
| Table 11 | Ratio of Percentage Shares of Appropriations From/Payments Into the Mass Transit Account of the Federal Highway Trust Fund (FY 2006)                | 48              | 43              | 40              | 42              | 42              |
| Table 12 | Ratio of Percentage Shares of Apportionments From/Payments Into the Federal Highway Trust Fund (FY 2006) (excluding the Mass Transit Account)       | 27              | 18              | 18              | 23              | 19              |
| Table 13 | Ratio of Percentage Shares of Apportionments From/Payments Into the Federal Highway Trust Fund (FYs 1957-2006) (excluding the Mass Transit Account) | 35              | 35              | 35              | 34              | 34              |
| Table 14 | Existing Public Road and Street Mileage                                                                                                             | 17              | 17              | 17              | 17              | 17              |
| Table 15 | State Highway Mileage                                                                                                                               | 12              | 12              | 12              | 12              | 12              |
| Table 16 | Capital Outlay Disbursements Per Mile                                                                                                               | 31              | 33              | 34              | 37              | 40              |
| Table 17 | Maintenance Disbursements Per Mile                                                                                                                  | 40              | 43              | 43              | 42              | 42              |
| Table 18 | Law Enforcement and Safety Disbursements Per Mile                                                                                                   | 42              | 44              | 43              | 43              | 40              |
| Table 19 | Total Disbursements for State Administered Highways                                                                                                 | 30              | 30              | 29              | 31              | 35              |
| Table 20 | Total Disbursements for State Administered Highways Per Mile                                                                                        | 38              | 41              | 39              | 41              | 41              |
| Table 21 | State Motor Fuel Tax Receipts                                                                                                                       | 25              | 28              | 28              | 28              | 30              |