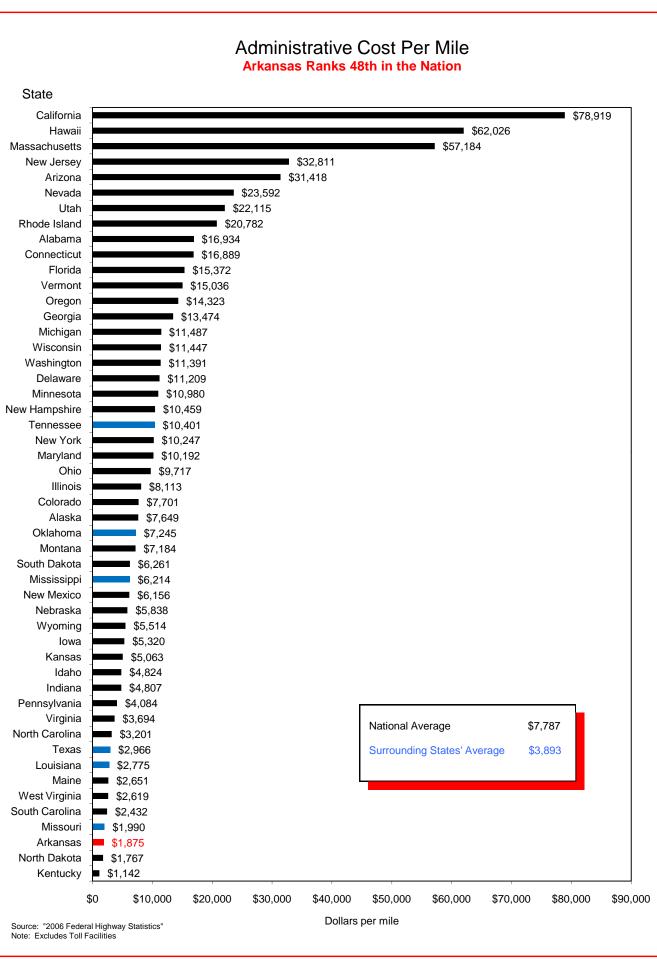

## Selected Facts and Figures Comparison Summary

|          |                                                                                                                                                     | 2007 <sup>1</sup><br>Ranking | 2008 <sup>2</sup><br>Ranking |
|----------|-----------------------------------------------------------------------------------------------------------------------------------------------------|------------------------------|------------------------------|
| Table 1  | Administrative Cost Per Mile                                                                                                                        | 49                           | 48                           |
| Table 2  | Administrative Cost as a Percent of Total Disbursements                                                                                             | 47                           | 46                           |
| Table 3  | Motor Fuel Consumption                                                                                                                              | 31                           | 31                           |
| Table 4  | Motor Vehicle Registration                                                                                                                          | 33                           | 33                           |
| Table 5  | Motor Fuel Consumption Per Registered Vehicle                                                                                                       | 4                            | 5                            |
| Table 6  | Annual Vehicle Miles Traveled (AVMT) Per Registered Vehicle                                                                                         | 3                            | 3                            |
| Table 7  | Total Highway User Revenues (Includes State and Federal Revenues)                                                                                   | 31                           | 34                           |
| Table 8  | Total Highway User Revenues Per Mile (Includes State and Federal Revenues)                                                                          | 43                           | 41                           |
| Table 9  | State Administered Highway User Revenues (Includes State Revenues Only)                                                                             | 28                           | 30                           |
| Table 10 | State Administered Highway User Revenues Per Mile (Includes State Revenues Only)                                                                    | 39                           | 38                           |
| Table 11 | Ratio of Percentage Shares of Appropriations From/Payments Into the Mass Transit Account of the Federal Highway Trust Fund (FY 2006)                | 42                           | 42                           |
| Table 12 | Ratio of Percentage Shares of Apportionments From/Payments Into the Federal Highway Trust Fund (FY 2006) (excluding the Mass Transit Account)       | 23                           | 19                           |
| Table 13 | Ratio of Percentage Shares of Apportionments From/Payments Into the Federal Highway Trust Fund (FYs 1957-2006) (excluding the Mass Transit Account) | 34                           | 34                           |
| Table 14 | Public Road and Street Mileage                                                                                                                      | 17                           | 17                           |
| Table 15 | State Highway Mileage                                                                                                                               | 12                           | 12                           |
| Table 16 | Capital Outlay Disbursements Per Mile                                                                                                               | 37                           | 40                           |
| Table 17 | Maintenance Disbursements Per Mile                                                                                                                  | 42                           | 42                           |
| Table 18 | Law Enforcement and Safety Disbursements Per Mile                                                                                                   | 43                           | 40                           |
| Table 19 | Total Disbursements for State Administered Highways                                                                                                 | 31                           | 35                           |
| Table 20 | Total Disbursements for State Administered Highways Per Mile                                                                                        | 41                           | 41                           |
| Table 21 | State Motor Fuel Tax Receipts                                                                                                                       | 28                           | 30                           |

<sup>&</sup>lt;sup>1</sup> Ranking denotes relative standing to the other states based on data as of December 31, 2005.

<sup>&</sup>lt;sup>2</sup> Ranking denotes relative standing to the other states based on data as of December 31, 2006. Note: All "Per Mile" comparisons are based on state highway miles (Arkansas = 16,432).