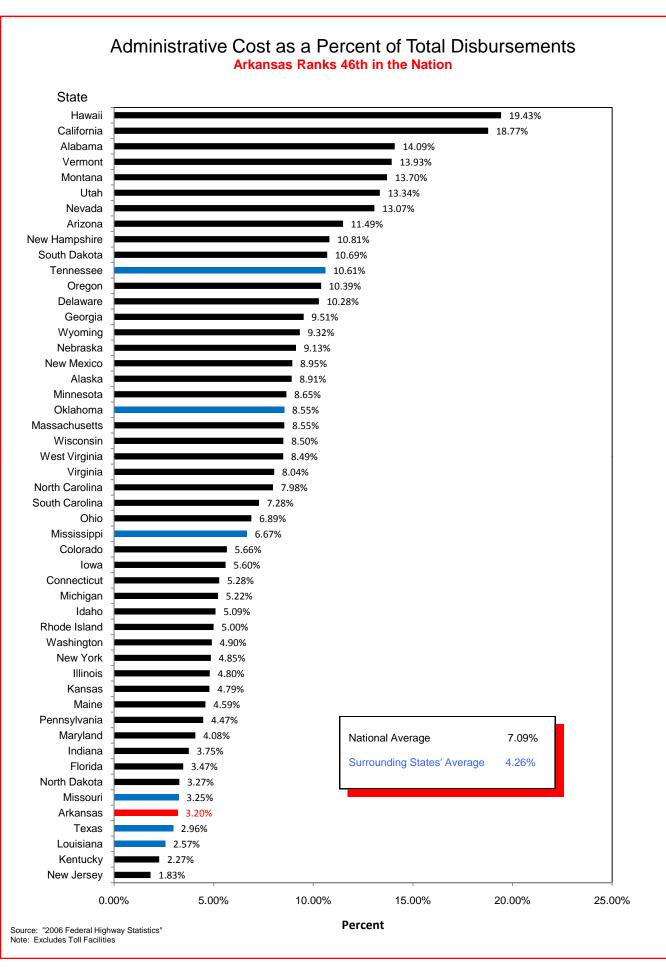

## Selected Facts and Figures Comparison Summary

|          |                                                                                                                                                     | 2007 <sup>1</sup><br>Ranking | 2008 <sup>2</sup><br>Ranking |
|----------|-----------------------------------------------------------------------------------------------------------------------------------------------------|------------------------------|------------------------------|
| Table 1  | Administrative Cost Per Mile                                                                                                                        | 49                           | 48                           |
| Table 2  | Administrative Cost as a Percent of Total Disbursements                                                                                             | 47                           | 46                           |
| Table 3  | Motor Fuel Consumption                                                                                                                              | 31                           | 31                           |
| Table 4  | Motor Vehicle Registration                                                                                                                          | 33                           | 33                           |
| Table 5  | Motor Fuel Consumption Per Registered Vehicle                                                                                                       | 4                            | 5                            |
| Table 6  | Annual Vehicle Miles Traveled (AVMT) Per Registered Vehicle                                                                                         | 3                            | 3                            |
| Table 7  | Total Highway User Revenues (Includes State and Federal Revenues)                                                                                   | 31                           | 34                           |
| Table 8  | Total Highway User Revenues Per Mile (Includes State and Federal Revenues)                                                                          | 43                           | 41                           |
| Table 9  | State Administered Highway User Revenues (Includes State Revenues Only)                                                                             | 28                           | 30                           |
| Table 10 | State Administered Highway User Revenues Per Mile (Includes State Revenues Only)                                                                    | 39                           | 38                           |
| Table 11 | Ratio of Percentage Shares of Appropriations From/Payments Into the Mass Transit Account of the Federal Highway Trust Fund (FY 2006)                | 42                           | 42                           |
| Table 12 | Ratio of Percentage Shares of Apportionments From/Payments Into the Federal Highway Trust Fund (FY 2006) (excluding the Mass Transit Account)       | 23                           | 19                           |
| Table 13 | Ratio of Percentage Shares of Apportionments From/Payments Into the Federal Highway Trust Fund (FYs 1957-2006) (excluding the Mass Transit Account) | 34                           | 34                           |
| Table 14 | Public Road and Street Mileage                                                                                                                      | 17                           | 17                           |
| Table 15 | State Highway Mileage                                                                                                                               | 12                           | 12                           |
| Table 16 | Capital Outlay Disbursements Per Mile                                                                                                               | 37                           | 40                           |
| Table 17 | Maintenance Disbursements Per Mile                                                                                                                  | 42                           | 42                           |
| Table 18 | Law Enforcement and Safety Disbursements Per Mile                                                                                                   | 43                           | 40                           |
| Table 19 | Total Disbursements for State Administered Highways                                                                                                 | 31                           | 35                           |
| Table 20 | Total Disbursements for State Administered Highways Per Mile                                                                                        | 41                           | 41                           |
| Table 21 | State Motor Fuel Tax Receipts                                                                                                                       | 28                           | 30                           |

<sup>&</sup>lt;sup>1</sup> Ranking denotes relative standing to the other states based on data as of December 31, 2005.

<sup>&</sup>lt;sup>2</sup> Ranking denotes relative standing to the other states based on data as of December 31, 2006. Note: All "Per Mile" comparisons are based on state highway miles (Arkansas = 16,432).