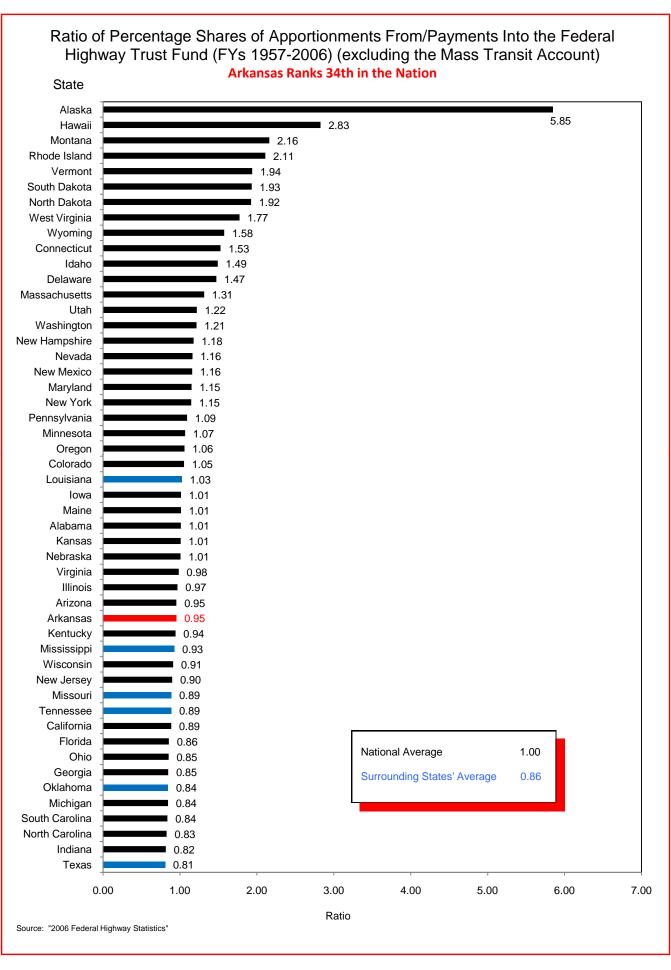

## Selected Facts and Figures Comparison Summary

|          |                                                                                                                                                     | 2007 <sup>1</sup><br>Ranking | 2008 <sup>2</sup><br>Ranking |
|----------|-----------------------------------------------------------------------------------------------------------------------------------------------------|------------------------------|------------------------------|
| Table 1  | Administrative Cost Per Mile                                                                                                                        | 49                           | 48                           |
| Table 2  | Administrative Cost as a Percent of Total Disbursements                                                                                             | 47                           | 46                           |
| Table 3  | Motor Fuel Consumption                                                                                                                              | 31                           | 31                           |
| Table 4  | Motor Vehicle Registration                                                                                                                          | 33                           | 33                           |
| Table 5  | Motor Fuel Consumption Per Registered Vehicle                                                                                                       | 4                            | 5                            |
| Table 6  | Annual Vehicle Miles Traveled (AVMT) Per Registered Vehicle                                                                                         | 3                            | 3                            |
| Table 7  | Total Highway User Revenues (Includes State and Federal Revenues)                                                                                   | 31                           | 34                           |
| Table 8  | Total Highway User Revenues Per Mile (Includes State and Federal Revenues)                                                                          | 43                           | 41                           |
| Table 9  | State Administered Highway User Revenues (Includes State Revenues Only)                                                                             | 28                           | 30                           |
| Table 10 | State Administered Highway User Revenues Per Mile (Includes State Revenues Only)                                                                    | 39                           | 38                           |
| Table 11 | Ratio of Percentage Shares of Appropriations From/Payments Into the Mass Transit Account of the Federal Highway Trust Fund (FY 2006)                | 42                           | 42                           |
| Table 12 | Ratio of Percentage Shares of Apportionments From/Payments Into the Federal Highway Trust Fund (FY 2006) (excluding the Mass Transit Account)       | 23                           | 19                           |
| Table 13 | Ratio of Percentage Shares of Apportionments From/Payments Into the Federal Highway Trust Fund (FYs 1957-2006) (excluding the Mass Transit Account) | 34                           | 34                           |
| Table 14 | Public Road and Street Mileage                                                                                                                      | 17                           | 17                           |
| Table 15 | State Highway Mileage                                                                                                                               | 12                           | 12                           |
| Table 16 | Capital Outlay Disbursements Per Mile                                                                                                               | 37                           | 40                           |
| Table 17 | Maintenance Disbursements Per Mile                                                                                                                  | 42                           | 42                           |
| Table 18 | Law Enforcement and Safety Disbursements Per Mile                                                                                                   | 43                           | 40                           |
| Table 19 | Total Disbursements for State Administered Highways                                                                                                 | 31                           | 35                           |
| Table 20 | Total Disbursements for State Administered Highways Per Mile                                                                                        | 41                           | 41                           |
| Table 21 | State Motor Fuel Tax Receipts                                                                                                                       | 28                           | 30                           |