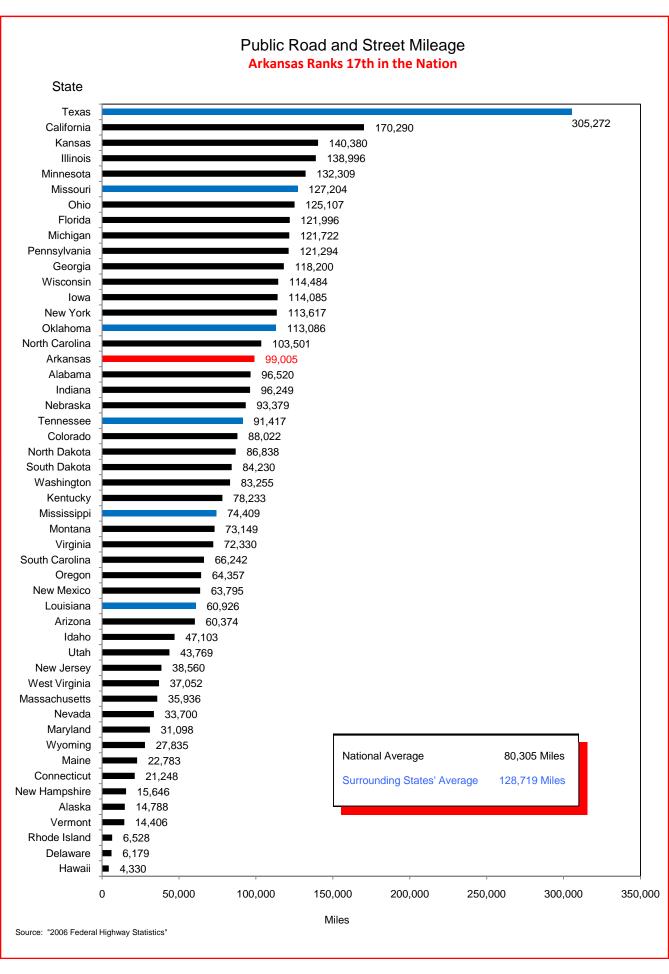

## Selected Facts and Figures Comparison Summary

|          |                                                                                                                                                     | 2007 <sup>1</sup><br>Ranking | 2008 <sup>2</sup><br>Ranking |
|----------|-----------------------------------------------------------------------------------------------------------------------------------------------------|------------------------------|------------------------------|
| Table 1  | Administrative Cost Per Mile                                                                                                                        | 49                           | 48                           |
| Table 2  | Administrative Cost as a Percent of Total Disbursements                                                                                             | 47                           | 46                           |
| Table 3  | Motor Fuel Consumption                                                                                                                              | 31                           | 31                           |
| Table 4  | Motor Vehicle Registration                                                                                                                          | 33                           | 33                           |
| Table 5  | Motor Fuel Consumption Per Registered Vehicle                                                                                                       | 4                            | 5                            |
| Table 6  | Annual Vehicle Miles Traveled (AVMT) Per Registered Vehicle                                                                                         | 3                            | 3                            |
| Table 7  | Total Highway User Revenues (Includes State and Federal Revenues)                                                                                   | 31                           | 34                           |
| Table 8  | Total Highway User Revenues Per Mile (Includes State and Federal Revenues)                                                                          | 43                           | 41                           |
| Table 9  | State Administered Highway User Revenues (Includes State Revenues Only)                                                                             | 28                           | 30                           |
| Table 10 | State Administered Highway User Revenues Per Mile (Includes State Revenues Only)                                                                    | 39                           | 38                           |
| Table 11 | Ratio of Percentage Shares of Appropriations From/Payments Into the Mass Transit Account of the Federal Highway Trust Fund (FY 2006)                | 42                           | 42                           |
| Table 12 | Ratio of Percentage Shares of Apportionments From/Payments Into the Federal Highway Trust Fund (FY 2006) (excluding the Mass Transit Account)       | 23                           | 19                           |
| Table 13 | Ratio of Percentage Shares of Apportionments From/Payments Into the Federal Highway Trust Fund (FYs 1957-2006) (excluding the Mass Transit Account) | 34                           | 34                           |
| Table 14 | Public Road and Street Mileage                                                                                                                      | 17                           | 17                           |
| Table 15 | State Highway Mileage                                                                                                                               | 12                           | 12                           |
| Table 16 | Capital Outlay Disbursements Per Mile                                                                                                               | 37                           | 40                           |
| Table 17 | Maintenance Disbursements Per Mile                                                                                                                  | 42                           | 42                           |
| Table 18 | Law Enforcement and Safety Disbursements Per Mile                                                                                                   | 43                           | 40                           |
| Table 19 | Total Disbursements for State Administered Highways                                                                                                 | 31                           | 35                           |
| Table 20 | Total Disbursements for State Administered Highways Per Mile                                                                                        | 41                           | 41                           |
| Table 21 | State Motor Fuel Tax Receipts                                                                                                                       | 28                           | 30                           |