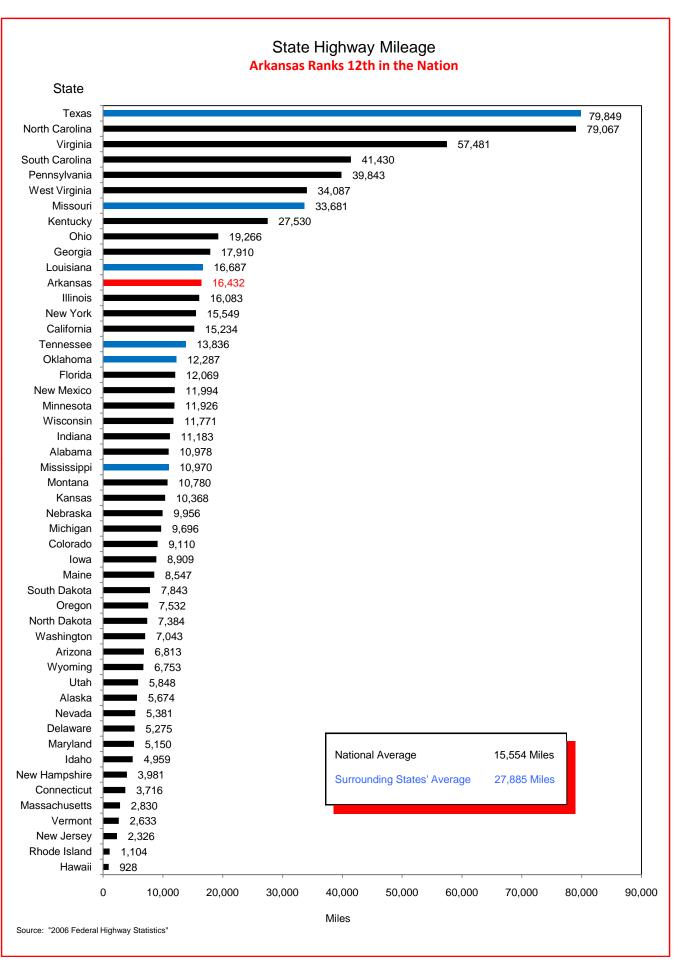

## Selected Facts and Figures Comparison Summary

|          |                                                                                                                                                     | 2007 <sup>1</sup><br>Ranking | 2008 <sup>2</sup><br>Ranking |
|----------|-----------------------------------------------------------------------------------------------------------------------------------------------------|------------------------------|------------------------------|
| Table 1  | Administrative Cost Per Mile                                                                                                                        | 49                           | 48                           |
| Table 2  | Administrative Cost as a Percent of Total Disbursements                                                                                             | 47                           | 46                           |
| Table 3  | Motor Fuel Consumption                                                                                                                              | 31                           | 31                           |
| Table 4  | Motor Vehicle Registration                                                                                                                          | 33                           | 33                           |
| Table 5  | Motor Fuel Consumption Per Registered Vehicle                                                                                                       | 4                            | 5                            |
| Table 6  | Annual Vehicle Miles Traveled (AVMT) Per Registered Vehicle                                                                                         | 3                            | 3                            |
| Table 7  | Total Highway User Revenues (Includes State and Federal Revenues)                                                                                   | 31                           | 34                           |
| Table 8  | Total Highway User Revenues Per Mile (Includes State and Federal Revenues)                                                                          | 43                           | 41                           |
| Table 9  | State Administered Highway User Revenues (Includes State Revenues Only)                                                                             | 28                           | 30                           |
| Table 10 | State Administered Highway User Revenues Per Mile (Includes State Revenues Only)                                                                    | 39                           | 38                           |
| Table 11 | Ratio of Percentage Shares of Appropriations From/Payments Into the Mass Transit Account of the Federal Highway Trust Fund (FY 2006)                | 42                           | 42                           |
| Table 12 | Ratio of Percentage Shares of Apportionments From/Payments Into the Federal Highway Trust Fund (FY 2006) (excluding the Mass Transit Account)       | 23                           | 19                           |
| Table 13 | Ratio of Percentage Shares of Apportionments From/Payments Into the Federal Highway Trust Fund (FYs 1957-2006) (excluding the Mass Transit Account) | 34                           | 34                           |
| Table 14 | Public Road and Street Mileage                                                                                                                      | 17                           | 17                           |
| Table 15 | State Highway Mileage                                                                                                                               | 12                           | 12                           |
| Table 16 | Capital Outlay Disbursements Per Mile                                                                                                               | 37                           | 40                           |
| Table 17 | Maintenance Disbursements Per Mile                                                                                                                  | 42                           | 42                           |
| Table 18 | Law Enforcement and Safety Disbursements Per Mile                                                                                                   | 43                           | 40                           |
| Table 19 | Total Disbursements for State Administered Highways                                                                                                 | 31                           | 35                           |
| Table 20 | Total Disbursements for State Administered Highways Per Mile                                                                                        | 41                           | 41                           |
| Table 21 | State Motor Fuel Tax Receipts                                                                                                                       | 28                           | 30                           |

<sup>&</sup>lt;sup>1</sup> Ranking denotes relative standing to the other states based on data as of December 31, 2005.

<sup>&</sup>lt;sup>2</sup> Ranking denotes relative standing to the other states based on data as of December 31, 2006. Note: All "Per Mile" comparisons are based on state highway miles (Arkansas = 16,432).