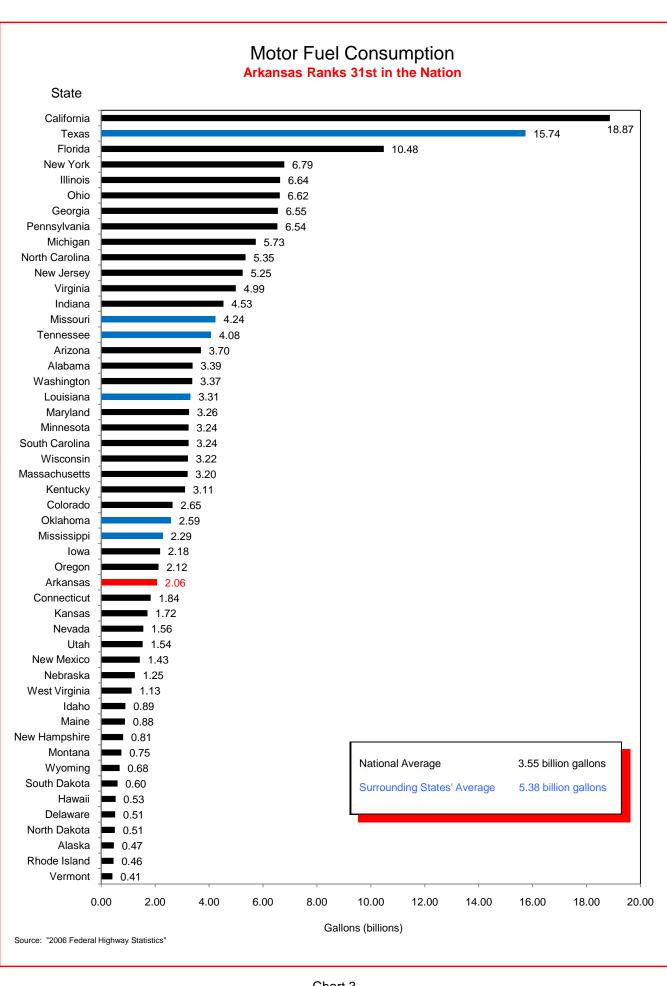

## Selected Facts and Figures Comparison Summary

|          |                                                                                                                                                     | 2007 <sup>1</sup><br>Ranking | 2008 <sup>2</sup><br>Ranking |
|----------|-----------------------------------------------------------------------------------------------------------------------------------------------------|------------------------------|------------------------------|
| Table 1  | Administrative Cost Per Mile                                                                                                                        | 49                           | 48                           |
| Table 2  | Administrative Cost as a Percent of Total Disbursements                                                                                             | 47                           | 46                           |
| Table 3  | Motor Fuel Consumption                                                                                                                              | 31                           | 31                           |
| Table 4  | Motor Vehicle Registration                                                                                                                          | 33                           | 33                           |
| Table 5  | Motor Fuel Consumption Per Registered Vehicle                                                                                                       | 4                            | 5                            |
| Table 6  | Annual Vehicle Miles Traveled (AVMT) Per Registered Vehicle                                                                                         | 3                            | 3                            |
| Table 7  | Total Highway User Revenues (Includes State and Federal Revenues)                                                                                   | 31                           | 34                           |
| Table 8  | Total Highway User Revenues Per Mile (Includes State and Federal Revenues)                                                                          | 43                           | 41                           |
| Table 9  | State Administered Highway User Revenues (Includes State Revenues Only)                                                                             | 28                           | 30                           |
| Table 10 | State Administered Highway User Revenues Per Mile (Includes State Revenues Only)                                                                    | 39                           | 38                           |
| Table 11 | Ratio of Percentage Shares of Appropriations From/Payments Into the Mass Transit Account of the Federal Highway Trust Fund (FY 2006)                | 42                           | 42                           |
| Table 12 | Ratio of Percentage Shares of Apportionments From/Payments Into the Federal Highway Trust Fund (FY 2006) (excluding the Mass Transit Account)       | 23                           | 19                           |
| Table 13 | Ratio of Percentage Shares of Apportionments From/Payments Into the Federal Highway Trust Fund (FYs 1957-2006) (excluding the Mass Transit Account) | 34                           | 34                           |
| Table 14 | Public Road and Street Mileage                                                                                                                      | 17                           | 17                           |
| Table 15 | State Highway Mileage                                                                                                                               | 12                           | 12                           |
| Table 16 | Capital Outlay Disbursements Per Mile                                                                                                               | 37                           | 40                           |
| Table 17 | Maintenance Disbursements Per Mile                                                                                                                  | 42                           | 42                           |
| Table 18 | Law Enforcement and Safety Disbursements Per Mile                                                                                                   | 43                           | 40                           |
| Table 19 | Total Disbursements for State Administered Highways                                                                                                 | 31                           | 35                           |
| Table 20 | Total Disbursements for State Administered Highways Per Mile                                                                                        | 41                           | 41                           |
| Table 21 | State Motor Fuel Tax Receipts                                                                                                                       | 28                           | 30                           |

## Selected Facts and Figures Comparison Historical Ranking (2004 - 2008)

|          |                                                                                                                                                     | 2004<br>Ranking | 2005<br>Ranking | 2006<br>Ranking | 2007<br>Ranking | 2008<br>Ranking |
|----------|-----------------------------------------------------------------------------------------------------------------------------------------------------|-----------------|-----------------|-----------------|-----------------|-----------------|
| Table 1  | Administrative Cost Per Mile                                                                                                                        | 49              | 50              | 50              | 49              | 48              |
| Table 2  | Administrative Cost as a Percent of Total Disbursements                                                                                             | 50              | 50              | 50              | 47              | 46              |
| Table 3  | Motor Fuel Consumption                                                                                                                              | 31              | 31              | 32              | 31              | 31              |
| Table 4  | Motor Vehicle Registration                                                                                                                          | 32              | 34              | 34              | 33              | 33              |
| Table 5  | Motor Fuel Consumption Per Registered Vehicle                                                                                                       | 2               | 4               | 4               | 4               | 5               |
| Table 6  | Annual Vehicle Miles Traveled (AVMT) Per Registered Vehicle                                                                                         | 4               | 3               | 3               | 3               | 3               |
| Table 7  | Total Highway User Revenues (Includes State and Federal Revenues)                                                                                   | 30              | 28              | 33              | 31              | 34              |
| Table 8  | Total Highway User Revenues Per Mile (Includes State and Federal Revenues)                                                                          | 39              | 37              | 43              | 43              | 41              |
| Table 9  | State Administered Highway User Revenues (Includes State Revenues Only)                                                                             | 31              | 29              | 31              | 28              | 30              |
| Table 10 | State Administered Highway User Revenues Per Mile (Includes State Revenues Only)                                                                    | 40              | 38              | 37              | 39              | 38              |
| Table 11 | Ratio of Percentage Shares of Appropriations From/Payments Into the Mass Transit Account of the Federal Highway Trust Fund (FY 2006)                | 48              | 43              | 40              | 42              | 42              |
| Table 12 | Ratio of Percentage Shares of Apportionments From/Payments Into the Federal Highway Trust Fund (FY 2006) (excluding the Mass Transit Account)       | 27              | 18              | 18              | 23              | 19              |
| Table 13 | Ratio of Percentage Shares of Apportionments From/Payments Into the Federal Highway Trust Fund (FYs 1957-2006) (excluding the Mass Transit Account) | 35              | 35              | 35              | 34              | 34              |
| Table 14 | Existing Public Road and Street Mileage                                                                                                             | 17              | 17              | 17              | 17              | 17              |
| Table 15 | State Highway Mileage                                                                                                                               | 12              | 12              | 12              | 12              | 12              |
| Table 16 | Capital Outlay Disbursements Per Mile                                                                                                               | 31              | 33              | 34              | 37              | 40              |
| Table 17 | Maintenance Disbursements Per Mile                                                                                                                  | 40              | 43              | 43              | 42              | 42              |
| Table 18 | Law Enforcement and Safety Disbursements Per Mile                                                                                                   | 42              | 44              | 43              | 43              | 40              |
| Table 19 | Total Disbursements for State Administered Highways                                                                                                 | 30              | 30              | 29              | 31              | 35              |
| Table 20 | Total Disbursements for State Administered Highways Per Mile                                                                                        | 38              | 41              | 39              | 41              | 41              |
| Table 21 | State Motor Fuel Tax Receipts                                                                                                                       | 25              | 28              | 28              | 28              | 30              |