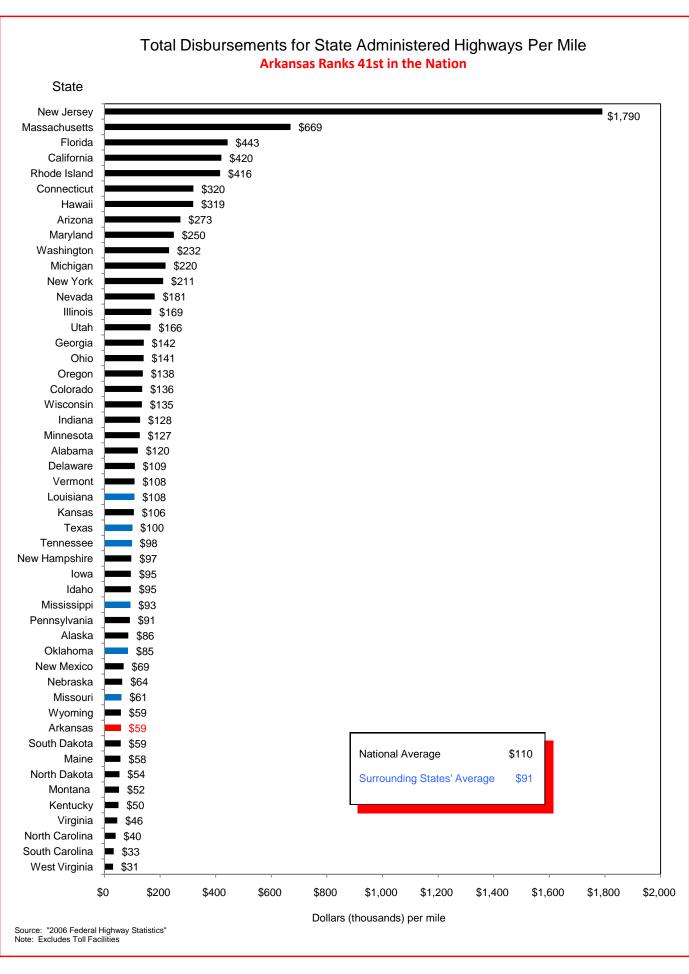

## Selected Facts and Figures Comparison Summary

|          |                                                                                                                                                     | 2007 <sup>1</sup><br>Ranking | 2008 <sup>2</sup><br>Ranking |
|----------|-----------------------------------------------------------------------------------------------------------------------------------------------------|------------------------------|------------------------------|
| Table 1  | Administrative Cost Per Mile                                                                                                                        | 49                           | 48                           |
| Table 2  | Administrative Cost as a Percent of Total Disbursements                                                                                             | 47                           | 46                           |
| Table 3  | Motor Fuel Consumption                                                                                                                              | 31                           | 31                           |
| Table 4  | Motor Vehicle Registration                                                                                                                          | 33                           | 33                           |
| Table 5  | Motor Fuel Consumption Per Registered Vehicle                                                                                                       | 4                            | 5                            |
| Table 6  | Annual Vehicle Miles Traveled (AVMT) Per Registered Vehicle                                                                                         | 3                            | 3                            |
| Table 7  | Total Highway User Revenues (Includes State and Federal Revenues)                                                                                   | 31                           | 34                           |
| Table 8  | Total Highway User Revenues Per Mile (Includes State and Federal Revenues)                                                                          | 43                           | 41                           |
| Table 9  | State Administered Highway User Revenues (Includes State Revenues Only)                                                                             | 28                           | 30                           |
| Table 10 | State Administered Highway User Revenues Per Mile (Includes State Revenues Only)                                                                    | 39                           | 38                           |
| Table 11 | Ratio of Percentage Shares of Appropriations From/Payments Into the Mass Transit Account of the Federal Highway Trust Fund (FY 2006)                | 42                           | 42                           |
| Table 12 | Ratio of Percentage Shares of Apportionments From/Payments Into the Federal Highway Trust Fund (FY 2006) (excluding the Mass Transit Account)       | 23                           | 19                           |
| Table 13 | Ratio of Percentage Shares of Apportionments From/Payments Into the Federal Highway Trust Fund (FYs 1957-2006) (excluding the Mass Transit Account) | 34                           | 34                           |
| Table 14 | Public Road and Street Mileage                                                                                                                      | 17                           | 17                           |
| Table 15 | State Highway Mileage                                                                                                                               | 12                           | 12                           |
| Table 16 | Capital Outlay Disbursements Per Mile                                                                                                               | 37                           | 40                           |
| Table 17 | Maintenance Disbursements Per Mile                                                                                                                  | 42                           | 42                           |
| Table 18 | Law Enforcement and Safety Disbursements Per Mile                                                                                                   | 43                           | 40                           |
| Table 19 | Total Disbursements for State Administered Highways                                                                                                 | 31                           | 35                           |
| Table 20 | Total Disbursements for State Administered Highways Per Mile                                                                                        | 41                           | 41                           |
| Table 21 | State Motor Fuel Tax Receipts                                                                                                                       | 28                           | 30                           |