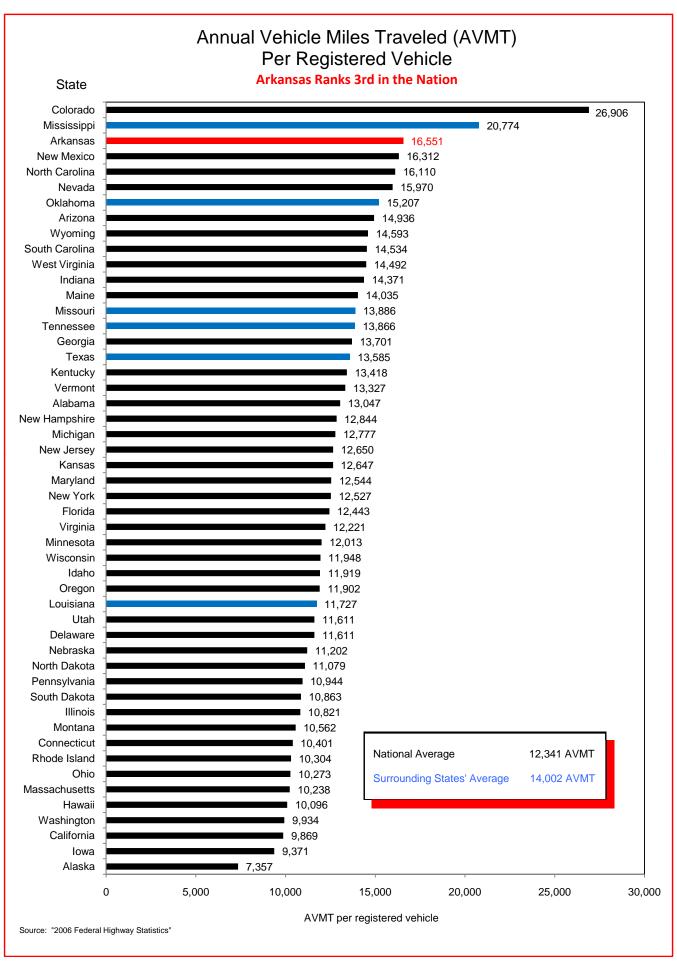

## Selected Facts and Figures Comparison Summary

|          |                                                                                                                                                     | 2007 <sup>1</sup><br>Ranking | 2008 <sup>2</sup><br>Ranking |
|----------|-----------------------------------------------------------------------------------------------------------------------------------------------------|------------------------------|------------------------------|
| Table 1  | Administrative Cost Per Mile                                                                                                                        | 49                           | 48                           |
| Table 2  | Administrative Cost as a Percent of Total Disbursements                                                                                             | 47                           | 46                           |
| Table 3  | Motor Fuel Consumption                                                                                                                              | 31                           | 31                           |
| Table 4  | Motor Vehicle Registration                                                                                                                          | 33                           | 33                           |
| Table 5  | Motor Fuel Consumption Per Registered Vehicle                                                                                                       | 4                            | 5                            |
| Table 6  | Annual Vehicle Miles Traveled (AVMT) Per Registered Vehicle                                                                                         | 3                            | 3                            |
| Table 7  | Total Highway User Revenues (Includes State and Federal Revenues)                                                                                   | 31                           | 34                           |
| Table 8  | Total Highway User Revenues Per Mile (Includes State and Federal Revenues)                                                                          | 43                           | 41                           |
| Table 9  | State Administered Highway User Revenues (Includes State Revenues Only)                                                                             | 28                           | 30                           |
| Table 10 | State Administered Highway User Revenues Per Mile (Includes State Revenues Only)                                                                    | 39                           | 38                           |
| Table 11 | Ratio of Percentage Shares of Appropriations From/Payments Into the Mass Transit Account of the Federal Highway Trust Fund (FY 2006)                | 42                           | 42                           |
| Table 12 | Ratio of Percentage Shares of Apportionments From/Payments Into the Federal Highway Trust Fund (FY 2006) (excluding the Mass Transit Account)       | 23                           | 19                           |
| Table 13 | Ratio of Percentage Shares of Apportionments From/Payments Into the Federal Highway Trust Fund (FYs 1957-2006) (excluding the Mass Transit Account) | 34                           | 34                           |
| Table 14 | Public Road and Street Mileage                                                                                                                      | 17                           | 17                           |
| Table 15 | State Highway Mileage                                                                                                                               | 12                           | 12                           |
| Table 16 | Capital Outlay Disbursements Per Mile                                                                                                               | 37                           | 40                           |
| Table 17 | Maintenance Disbursements Per Mile                                                                                                                  | 42                           | 42                           |
| Table 18 | Law Enforcement and Safety Disbursements Per Mile                                                                                                   | 43                           | 40                           |
| Table 19 | Total Disbursements for State Administered Highways                                                                                                 | 31                           | 35                           |
| Table 20 | Total Disbursements for State Administered Highways Per Mile                                                                                        | 41                           | 41                           |
| Table 21 | State Motor Fuel Tax Receipts                                                                                                                       | 28                           | 30                           |

## Selected Facts and Figures Comparison Historical Ranking (2004 - 2008)

|          |                                                                                                                                                     | 2004<br>Ranking | 2005<br>Ranking | 2006<br>Ranking | 2007<br>Ranking | 2008<br>Ranking |
|----------|-----------------------------------------------------------------------------------------------------------------------------------------------------|-----------------|-----------------|-----------------|-----------------|-----------------|
| Table 1  | Administrative Cost Per Mile                                                                                                                        | 49              | 50              | 50              | 49              | 48              |
| Table 2  | Administrative Cost as a Percent of Total Disbursements                                                                                             | 50              | 50              | 50              | 47              | 46              |
| Table 3  | Motor Fuel Consumption                                                                                                                              | 31              | 31              | 32              | 31              | 31              |
| Table 4  | Motor Vehicle Registration                                                                                                                          | 32              | 34              | 34              | 33              | 33              |
| Table 5  | Motor Fuel Consumption Per Registered Vehicle                                                                                                       | 2               | 4               | 4               | 4               | 5               |
| Table 6  | Annual Vehicle Miles Traveled (AVMT) Per Registered Vehicle                                                                                         | 4               | 3               | 3               | 3               | 3               |
| Table 7  | Total Highway User Revenues (Includes State and Federal Revenues)                                                                                   | 30              | 28              | 33              | 31              | 34              |
| Table 8  | Total Highway User Revenues Per Mile (Includes State and Federal Revenues)                                                                          | 39              | 37              | 43              | 43              | 41              |
| Table 9  | State Administered Highway User Revenues (Includes State Revenues Only)                                                                             | 31              | 29              | 31              | 28              | 30              |
| Table 10 | State Administered Highway User Revenues Per Mile (Includes State Revenues Only)                                                                    | 40              | 38              | 37              | 39              | 38              |
| Table 11 | Ratio of Percentage Shares of Appropriations From/Payments Into the Mass Transit Account of the Federal Highway Trust Fund (FY 2006)                | 48              | 43              | 40              | 42              | 42              |
| Table 12 | Ratio of Percentage Shares of Apportionments From/Payments Into the Federal Highway Trust Fund (FY 2006) (excluding the Mass Transit Account)       | 27              | 18              | 18              | 23              | 19              |
| Table 13 | Ratio of Percentage Shares of Apportionments From/Payments Into the Federal Highway Trust Fund (FYs 1957-2006) (excluding the Mass Transit Account) | 35              | 35              | 35              | 34              | 34              |
| Table 14 | Existing Public Road and Street Mileage                                                                                                             | 17              | 17              | 17              | 17              | 17              |
| Table 15 | State Highway Mileage                                                                                                                               | 12              | 12              | 12              | 12              | 12              |
| Table 16 | Capital Outlay Disbursements Per Mile                                                                                                               | 31              | 33              | 34              | 37              | 40              |
| Table 17 | Maintenance Disbursements Per Mile                                                                                                                  | 40              | 43              | 43              | 42              | 42              |
| Table 18 | Law Enforcement and Safety Disbursements Per Mile                                                                                                   | 42              | 44              | 43              | 43              | 40              |
| Table 19 | Total Disbursements for State Administered Highways                                                                                                 | 30              | 30              | 29              | 31              | 35              |
| Table 20 | Total Disbursements for State Administered Highways Per Mile                                                                                        | 38              | 41              | 39              | 41              | 41              |
| Table 21 | State Motor Fuel Tax Receipts                                                                                                                       | 25              | 28              | 28              | 28              | 30              |