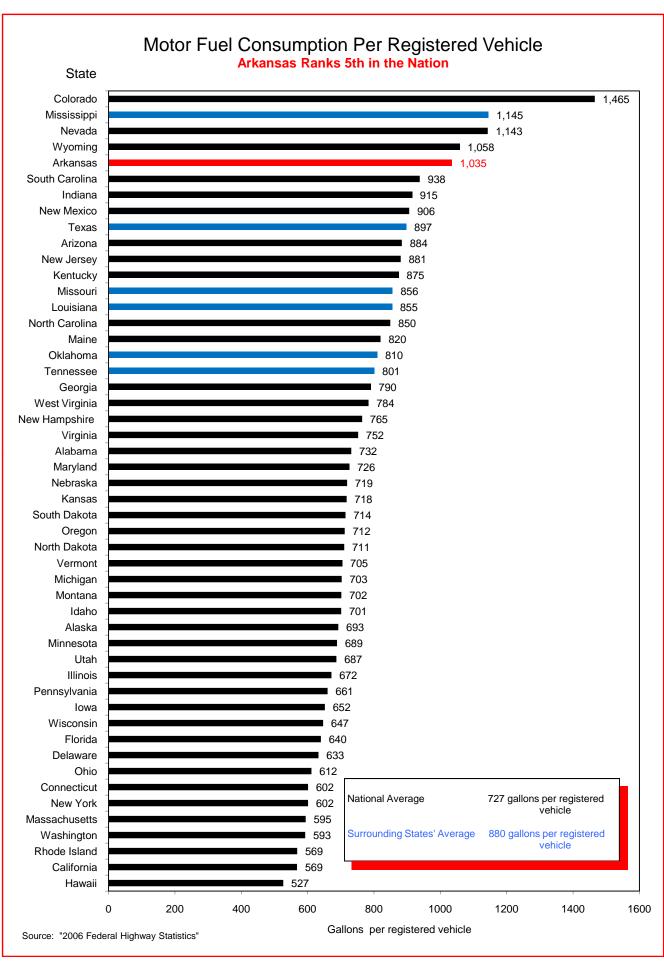

## Selected Facts and Figures Comparison Summary

|          |                                                                                                                                                     | 2007 <sup>1</sup><br>Ranking | 2008 <sup>2</sup><br>Ranking |
|----------|-----------------------------------------------------------------------------------------------------------------------------------------------------|------------------------------|------------------------------|
| Table 1  | Administrative Cost Per Mile                                                                                                                        | 49                           | 48                           |
| Table 2  | Administrative Cost as a Percent of Total Disbursements                                                                                             | 47                           | 46                           |
| Table 3  | Motor Fuel Consumption                                                                                                                              | 31                           | 31                           |
| Table 4  | Motor Vehicle Registration                                                                                                                          | 33                           | 33                           |
| Table 5  | Motor Fuel Consumption Per Registered Vehicle                                                                                                       | 4                            | 5                            |
| Table 6  | Annual Vehicle Miles Traveled (AVMT) Per Registered Vehicle                                                                                         | 3                            | 3                            |
| Table 7  | Total Highway User Revenues (Includes State and Federal Revenues)                                                                                   | 31                           | 34                           |
| Table 8  | Total Highway User Revenues Per Mile (Includes State and Federal Revenues)                                                                          | 43                           | 41                           |
| Table 9  | State Administered Highway User Revenues (Includes State Revenues Only)                                                                             | 28                           | 30                           |
| Table 10 | State Administered Highway User Revenues Per Mile (Includes State Revenues Only)                                                                    | 39                           | 38                           |
| Table 11 | Ratio of Percentage Shares of Appropriations From/Payments Into the Mass Transit Account of the Federal Highway Trust Fund (FY 2006)                | 42                           | 42                           |
| Table 12 | Ratio of Percentage Shares of Apportionments From/Payments Into the Federal Highway Trust Fund (FY 2006) (excluding the Mass Transit Account)       | 23                           | 19                           |
| Table 13 | Ratio of Percentage Shares of Apportionments From/Payments Into the Federal Highway Trust Fund (FYs 1957-2006) (excluding the Mass Transit Account) | 34                           | 34                           |
| Table 14 | Public Road and Street Mileage                                                                                                                      | 17                           | 17                           |
| Table 15 | State Highway Mileage                                                                                                                               | 12                           | 12                           |
| Table 16 | Capital Outlay Disbursements Per Mile                                                                                                               | 37                           | 40                           |
| Table 17 | Maintenance Disbursements Per Mile                                                                                                                  | 42                           | 42                           |
| Table 18 | Law Enforcement and Safety Disbursements Per Mile                                                                                                   | 43                           | 40                           |
| Table 19 | Total Disbursements for State Administered Highways                                                                                                 | 31                           | 35                           |
| Table 20 | Total Disbursements for State Administered Highways Per Mile                                                                                        | 41                           | 41                           |
| Table 21 | State Motor Fuel Tax Receipts                                                                                                                       | 28                           | 30                           |

## Selected Facts and Figures Comparison Historical Ranking (2004 - 2008)

|          |                                                                                                                                                     | 2004<br>Ranking | 2005<br>Ranking | 2006<br>Ranking | 2007<br>Ranking | 2008<br>Ranking |
|----------|-----------------------------------------------------------------------------------------------------------------------------------------------------|-----------------|-----------------|-----------------|-----------------|-----------------|
| Table 1  | Administrative Cost Per Mile                                                                                                                        | 49              | 50              | 50              | 49              | 48              |
| Table 2  | Administrative Cost as a Percent of Total Disbursements                                                                                             | 50              | 50              | 50              | 47              | 46              |
| Table 3  | Motor Fuel Consumption                                                                                                                              | 31              | 31              | 32              | 31              | 31              |
| Table 4  | Motor Vehicle Registration                                                                                                                          | 32              | 34              | 34              | 33              | 33              |
| Table 5  | Motor Fuel Consumption Per Registered Vehicle                                                                                                       | 2               | 4               | 4               | 4               | 5               |
| Table 6  | Annual Vehicle Miles Traveled (AVMT) Per Registered Vehicle                                                                                         | 4               | 3               | 3               | 3               | 3               |
| Table 7  | Total Highway User Revenues (Includes State and Federal Revenues)                                                                                   | 30              | 28              | 33              | 31              | 34              |
| Table 8  | Total Highway User Revenues Per Mile (Includes State and Federal Revenues)                                                                          | 39              | 37              | 43              | 43              | 41              |
| Table 9  | State Administered Highway User Revenues (Includes State Revenues Only)                                                                             | 31              | 29              | 31              | 28              | 30              |
| Table 10 | State Administered Highway User Revenues Per Mile (Includes State Revenues Only)                                                                    | 40              | 38              | 37              | 39              | 38              |
| Table 11 | Ratio of Percentage Shares of Appropriations From/Payments Into the Mass Transit Account of the Federal Highway Trust Fund (FY 2006)                | 48              | 43              | 40              | 42              | 42              |
| Table 12 | Ratio of Percentage Shares of Apportionments From/Payments Into the Federal Highway Trust Fund (FY 2006) (excluding the Mass Transit Account)       | 27              | 18              | 18              | 23              | 19              |
| Table 13 | Ratio of Percentage Shares of Apportionments From/Payments Into the Federal Highway Trust Fund (FYs 1957-2006) (excluding the Mass Transit Account) | 35              | 35              | 35              | 34              | 34              |
| Table 14 | Existing Public Road and Street Mileage                                                                                                             | 17              | 17              | 17              | 17              | 17              |
| Table 15 | State Highway Mileage                                                                                                                               | 12              | 12              | 12              | 12              | 12              |
| Table 16 | Capital Outlay Disbursements Per Mile                                                                                                               | 31              | 33              | 34              | 37              | 40              |
| Table 17 | Maintenance Disbursements Per Mile                                                                                                                  | 40              | 43              | 43              | 42              | 42              |
| Table 18 | Law Enforcement and Safety Disbursements Per Mile                                                                                                   | 42              | 44              | 43              | 43              | 40              |
| Table 19 | Total Disbursements for State Administered Highways                                                                                                 | 30              | 30              | 29              | 31              | 35              |
| Table 20 | Total Disbursements for State Administered Highways Per Mile                                                                                        | 38              | 41              | 39              | 41              | 41              |
| Table 21 | State Motor Fuel Tax Receipts                                                                                                                       | 25              | 28              | 28              | 28              | 30              |