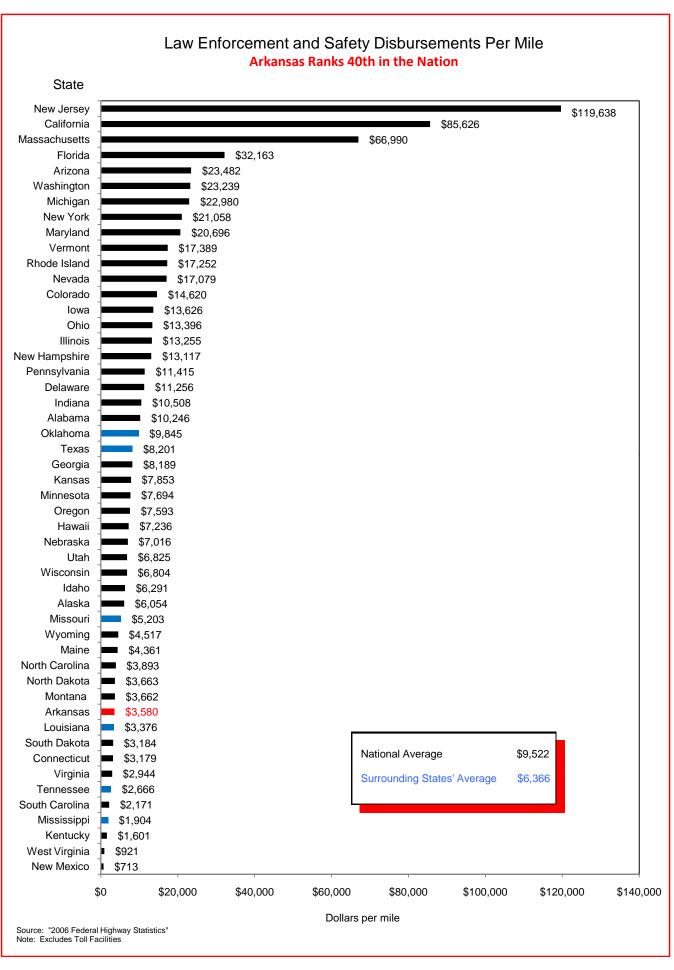

## Selected Facts and Figures Comparison Summary

|          |                                                                                                                                                     | 2007 <sup>1</sup><br>Ranking | 2008 <sup>2</sup><br>Ranking |
|----------|-----------------------------------------------------------------------------------------------------------------------------------------------------|------------------------------|------------------------------|
| Table 1  | Administrative Cost Per Mile                                                                                                                        | 49                           | 48                           |
| Table 2  | Administrative Cost as a Percent of Total Disbursements                                                                                             | 47                           | 46                           |
| Table 3  | Motor Fuel Consumption                                                                                                                              | 31                           | 31                           |
| Table 4  | Motor Vehicle Registration                                                                                                                          | 33                           | 33                           |
| Table 5  | Motor Fuel Consumption Per Registered Vehicle                                                                                                       | 4                            | 5                            |
| Table 6  | Annual Vehicle Miles Traveled (AVMT) Per Registered Vehicle                                                                                         | 3                            | 3                            |
| Table 7  | Total Highway User Revenues (Includes State and Federal Revenues)                                                                                   | 31                           | 34                           |
| Table 8  | Total Highway User Revenues Per Mile (Includes State and Federal Revenues)                                                                          | 43                           | 41                           |
| Table 9  | State Administered Highway User Revenues (Includes State Revenues Only)                                                                             | 28                           | 30                           |
| Table 10 | State Administered Highway User Revenues Per Mile (Includes State Revenues Only)                                                                    | 39                           | 38                           |
| Table 11 | Ratio of Percentage Shares of Appropriations From/Payments Into the Mass Transit Account of the Federal Highway Trust Fund (FY 2006)                | 42                           | 42                           |
| Table 12 | Ratio of Percentage Shares of Apportionments From/Payments Into the Federal Highway Trust Fund (FY 2006) (excluding the Mass Transit Account)       | 23                           | 19                           |
| Table 13 | Ratio of Percentage Shares of Apportionments From/Payments Into the Federal Highway Trust Fund (FYs 1957-2006) (excluding the Mass Transit Account) | 34                           | 34                           |
| Table 14 | Public Road and Street Mileage                                                                                                                      | 17                           | 17                           |
| Table 15 | State Highway Mileage                                                                                                                               | 12                           | 12                           |
| Table 16 | Capital Outlay Disbursements Per Mile                                                                                                               | 37                           | 40                           |
| Table 17 | Maintenance Disbursements Per Mile                                                                                                                  | 42                           | 42                           |
| Table 18 | Law Enforcement and Safety Disbursements Per Mile                                                                                                   | 43                           | 40                           |
| Table 19 | Total Disbursements for State Administered Highways                                                                                                 | 31                           | 35                           |
| Table 20 | Total Disbursements for State Administered Highways Per Mile                                                                                        | 41                           | 41                           |
| Table 21 | State Motor Fuel Tax Receipts                                                                                                                       | 28                           | 30                           |

## Selected Facts and Figures Comparison Historical Ranking (2004 - 2008)

|          |                                                                                                                                                     | 2004<br>Ranking | 2005<br>Ranking | 2006<br>Ranking | 2007<br>Ranking | 2008<br>Ranking |
|----------|-----------------------------------------------------------------------------------------------------------------------------------------------------|-----------------|-----------------|-----------------|-----------------|-----------------|
| Table 1  | Administrative Cost Per Mile                                                                                                                        | 49              | 50              | 50              | 49              | 48              |
| Table 2  | Administrative Cost as a Percent of Total Disbursements                                                                                             | 50              | 50              | 50              | 47              | 46              |
| Table 3  | Motor Fuel Consumption                                                                                                                              | 31              | 31              | 32              | 31              | 31              |
| Table 4  | Motor Vehicle Registration                                                                                                                          | 32              | 34              | 34              | 33              | 33              |
| Table 5  | Motor Fuel Consumption Per Registered Vehicle                                                                                                       | 2               | 4               | 4               | 4               | 5               |
| Table 6  | Annual Vehicle Miles Traveled (AVMT) Per Registered Vehicle                                                                                         | 4               | 3               | 3               | 3               | 3               |
| Table 7  | Total Highway User Revenues (Includes State and Federal Revenues)                                                                                   | 30              | 28              | 33              | 31              | 34              |
| Table 8  | Total Highway User Revenues Per Mile (Includes State and Federal Revenues)                                                                          | 39              | 37              | 43              | 43              | 41              |
| Table 9  | State Administered Highway User Revenues (Includes State Revenues Only)                                                                             | 31              | 29              | 31              | 28              | 30              |
| Table 10 | State Administered Highway User Revenues Per Mile (Includes State Revenues Only)                                                                    | 40              | 38              | 37              | 39              | 38              |
| Table 11 | Ratio of Percentage Shares of Appropriations From/Payments Into the Mass Transit Account of the Federal Highway Trust Fund (FY 2006)                | 48              | 43              | 40              | 42              | 42              |
| Table 12 | Ratio of Percentage Shares of Apportionments From/Payments Into the Federal Highway Trust Fund (FY 2006) (excluding the Mass Transit Account)       | 27              | 18              | 18              | 23              | 19              |
| Table 13 | Ratio of Percentage Shares of Apportionments From/Payments Into the Federal Highway Trust Fund (FYs 1957-2006) (excluding the Mass Transit Account) | 35              | 35              | 35              | 34              | 34              |
| Table 14 | Existing Public Road and Street Mileage                                                                                                             | 17              | 17              | 17              | 17              | 17              |
| Table 15 | State Highway Mileage                                                                                                                               | 12              | 12              | 12              | 12              | 12              |
| Table 16 | Capital Outlay Disbursements Per Mile                                                                                                               | 31              | 33              | 34              | 37              | 40              |
| Table 17 | Maintenance Disbursements Per Mile                                                                                                                  | 40              | 43              | 43              | 42              | 42              |
| Table 18 | Law Enforcement and Safety Disbursements Per Mile                                                                                                   | 42              | 44              | 43              | 43              | 40              |
| Table 19 | Total Disbursements for State Administered Highways                                                                                                 | 30              | 30              | 29              | 31              | 35              |
| Table 20 | Total Disbursements for State Administered Highways Per Mile                                                                                        | 38              | 41              | 39              | 41              | 41              |
| Table 21 | State Motor Fuel Tax Receipts                                                                                                                       | 25              | 28              | 28              | 28              | 30              |