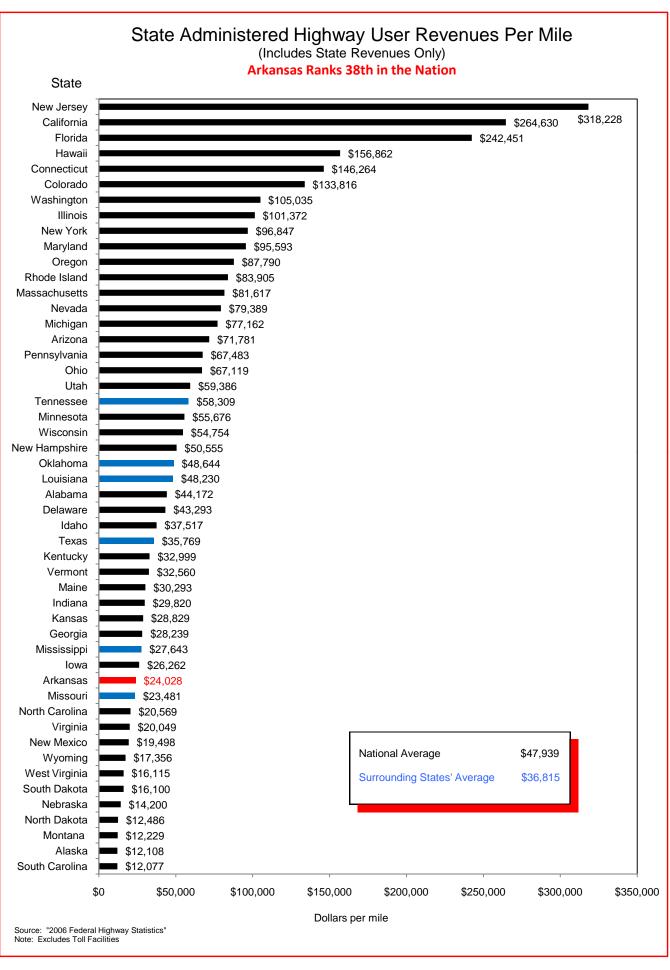

## Selected Facts and Figures Comparison Summary

|          |                                                                                                                                                     | 2007 <sup>1</sup><br>Ranking | 2008 <sup>2</sup><br>Ranking |
|----------|-----------------------------------------------------------------------------------------------------------------------------------------------------|------------------------------|------------------------------|
| Table 1  | Administrative Cost Per Mile                                                                                                                        | 49                           | 48                           |
| Table 2  | Administrative Cost as a Percent of Total Disbursements                                                                                             | 47                           | 46                           |
| Table 3  | Motor Fuel Consumption                                                                                                                              | 31                           | 31                           |
| Table 4  | Motor Vehicle Registration                                                                                                                          | 33                           | 33                           |
| Table 5  | Motor Fuel Consumption Per Registered Vehicle                                                                                                       | 4                            | 5                            |
| Table 6  | Annual Vehicle Miles Traveled (AVMT) Per Registered Vehicle                                                                                         | 3                            | 3                            |
| Table 7  | Total Highway User Revenues (Includes State and Federal Revenues)                                                                                   | 31                           | 34                           |
| Table 8  | Total Highway User Revenues Per Mile (Includes State and Federal Revenues)                                                                          | 43                           | 41                           |
| Table 9  | State Administered Highway User Revenues (Includes State Revenues Only)                                                                             | 28                           | 30                           |
| Table 10 | State Administered Highway User Revenues Per Mile (Includes State Revenues Only)                                                                    | 39                           | 38                           |
| Table 11 | Ratio of Percentage Shares of Appropriations From/Payments Into the Mass Transit Account of the Federal Highway Trust Fund (FY 2006)                | 42                           | 42                           |
| Table 12 | Ratio of Percentage Shares of Apportionments From/Payments Into the Federal Highway Trust Fund (FY 2006) (excluding the Mass Transit Account)       | 23                           | 19                           |
| Table 13 | Ratio of Percentage Shares of Apportionments From/Payments Into the Federal Highway Trust Fund (FYs 1957-2006) (excluding the Mass Transit Account) | 34                           | 34                           |
| Table 14 | Public Road and Street Mileage                                                                                                                      | 17                           | 17                           |
| Table 15 | State Highway Mileage                                                                                                                               | 12                           | 12                           |
| Table 16 | Capital Outlay Disbursements Per Mile                                                                                                               | 37                           | 40                           |
| Table 17 | Maintenance Disbursements Per Mile                                                                                                                  | 42                           | 42                           |
| Table 18 | Law Enforcement and Safety Disbursements Per Mile                                                                                                   | 43                           | 40                           |
| Table 19 | Total Disbursements for State Administered Highways                                                                                                 | 31                           | 35                           |
| Table 20 | Total Disbursements for State Administered Highways Per Mile                                                                                        | 41                           | 41                           |
| Table 21 | State Motor Fuel Tax Receipts                                                                                                                       | 28                           | 30                           |

## Selected Facts and Figures Comparison Historical Ranking (2004 - 2008)

|          |                                                                                                                                                     | 2004<br>Ranking | 2005<br>Ranking | 2006<br>Ranking | 2007<br>Ranking | 2008<br>Ranking |
|----------|-----------------------------------------------------------------------------------------------------------------------------------------------------|-----------------|-----------------|-----------------|-----------------|-----------------|
| Table 1  | Administrative Cost Per Mile                                                                                                                        | 49              | 50              | 50              | 49              | 48              |
| Table 2  | Administrative Cost as a Percent of Total Disbursements                                                                                             | 50              | 50              | 50              | 47              | 46              |
| Table 3  | Motor Fuel Consumption                                                                                                                              | 31              | 31              | 32              | 31              | 31              |
| Table 4  | Motor Vehicle Registration                                                                                                                          | 32              | 34              | 34              | 33              | 33              |
| Table 5  | Motor Fuel Consumption Per Registered Vehicle                                                                                                       | 2               | 4               | 4               | 4               | 5               |
| Table 6  | Annual Vehicle Miles Traveled (AVMT) Per Registered Vehicle                                                                                         | 4               | 3               | 3               | 3               | 3               |
| Table 7  | Total Highway User Revenues (Includes State and Federal Revenues)                                                                                   | 30              | 28              | 33              | 31              | 34              |
| Table 8  | Total Highway User Revenues Per Mile (Includes State and Federal Revenues)                                                                          | 39              | 37              | 43              | 43              | 41              |
| Table 9  | State Administered Highway User Revenues (Includes State Revenues Only)                                                                             | 31              | 29              | 31              | 28              | 30              |
| Table 10 | State Administered Highway User Revenues Per Mile (Includes State Revenues Only)                                                                    | 40              | 38              | 37              | 39              | 38              |
| Table 11 | Ratio of Percentage Shares of Appropriations From/Payments Into the Mass Transit Account of the Federal Highway Trust Fund (FY 2006)                | 48              | 43              | 40              | 42              | 42              |
| Table 12 | Ratio of Percentage Shares of Apportionments From/Payments Into the Federal Highway Trust Fund (FY 2006) (excluding the Mass Transit Account)       | 27              | 18              | 18              | 23              | 19              |
| Table 13 | Ratio of Percentage Shares of Apportionments From/Payments Into the Federal Highway Trust Fund (FYs 1957-2006) (excluding the Mass Transit Account) | 35              | 35              | 35              | 34              | 34              |
| Table 14 | Existing Public Road and Street Mileage                                                                                                             | 17              | 17              | 17              | 17              | 17              |
| Table 15 | State Highway Mileage                                                                                                                               | 12              | 12              | 12              | 12              | 12              |
| Table 16 | Capital Outlay Disbursements Per Mile                                                                                                               | 31              | 33              | 34              | 37              | 40              |
| Table 17 | Maintenance Disbursements Per Mile                                                                                                                  | 40              | 43              | 43              | 42              | 42              |
| Table 18 | Law Enforcement and Safety Disbursements Per Mile                                                                                                   | 42              | 44              | 43              | 43              | 40              |
| Table 19 | Total Disbursements for State Administered Highways                                                                                                 | 30              | 30              | 29              | 31              | 35              |
| Table 20 | Total Disbursements for State Administered Highways Per Mile                                                                                        | 38              | 41              | 39              | 41              | 41              |
| Table 21 | State Motor Fuel Tax Receipts                                                                                                                       | 25              | 28              | 28              | 28              | 30              |