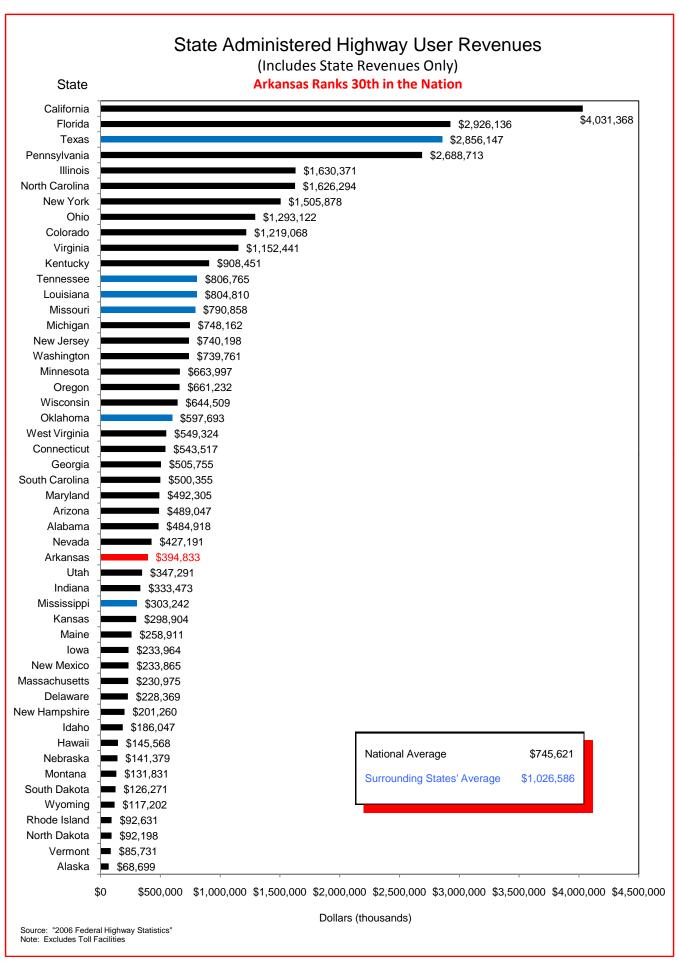

## Selected Facts and Figures Comparison Summary

|          |                                                                                                                                                     | 2007 <sup>1</sup><br>Ranking | 2008 <sup>2</sup><br>Ranking |
|----------|-----------------------------------------------------------------------------------------------------------------------------------------------------|------------------------------|------------------------------|
| Table 1  | Administrative Cost Per Mile                                                                                                                        | 49                           | 48                           |
| Table 2  | Administrative Cost as a Percent of Total Disbursements                                                                                             | 47                           | 46                           |
| Table 3  | Motor Fuel Consumption                                                                                                                              | 31                           | 31                           |
| Table 4  | Motor Vehicle Registration                                                                                                                          | 33                           | 33                           |
| Table 5  | Motor Fuel Consumption Per Registered Vehicle                                                                                                       | 4                            | 5                            |
| Table 6  | Annual Vehicle Miles Traveled (AVMT) Per Registered Vehicle                                                                                         | 3                            | 3                            |
| Table 7  | Total Highway User Revenues (Includes State and Federal Revenues)                                                                                   | 31                           | 34                           |
| Table 8  | Total Highway User Revenues Per Mile (Includes State and Federal Revenues)                                                                          | 43                           | 41                           |
| Table 9  | State Administered Highway User Revenues (Includes State Revenues Only)                                                                             | 28                           | 30                           |
| Table 10 | State Administered Highway User Revenues Per Mile (Includes State Revenues Only)                                                                    | 39                           | 38                           |
| Table 11 | Ratio of Percentage Shares of Appropriations From/Payments Into the Mass Transit Account of the Federal Highway Trust Fund (FY 2006)                | 42                           | 42                           |
| Table 12 | Ratio of Percentage Shares of Apportionments From/Payments Into the Federal Highway Trust Fund (FY 2006) (excluding the Mass Transit Account)       | 23                           | 19                           |
| Table 13 | Ratio of Percentage Shares of Apportionments From/Payments Into the Federal Highway Trust Fund (FYs 1957-2006) (excluding the Mass Transit Account) | 34                           | 34                           |
| Table 14 | Public Road and Street Mileage                                                                                                                      | 17                           | 17                           |
| Table 15 | State Highway Mileage                                                                                                                               | 12                           | 12                           |
| Table 16 | Capital Outlay Disbursements Per Mile                                                                                                               | 37                           | 40                           |
| Table 17 | Maintenance Disbursements Per Mile                                                                                                                  | 42                           | 42                           |
| Table 18 | Law Enforcement and Safety Disbursements Per Mile                                                                                                   | 43                           | 40                           |
| Table 19 | Total Disbursements for State Administered Highways                                                                                                 | 31                           | 35                           |
| Table 20 | Total Disbursements for State Administered Highways Per Mile                                                                                        | 41                           | 41                           |
| Table 21 | State Motor Fuel Tax Receipts                                                                                                                       | 28                           | 30                           |

## Selected Facts and Figures Comparison Historical Ranking (2004 - 2008)

|          |                                                                                                                                                     | 2004<br>Ranking | 2005<br>Ranking | 2006<br>Ranking | 2007<br>Ranking | 2008<br>Ranking |
|----------|-----------------------------------------------------------------------------------------------------------------------------------------------------|-----------------|-----------------|-----------------|-----------------|-----------------|
| Table 1  | Administrative Cost Per Mile                                                                                                                        | 49              | 50              | 50              | 49              | 48              |
| Table 2  | Administrative Cost as a Percent of Total Disbursements                                                                                             | 50              | 50              | 50              | 47              | 46              |
| Table 3  | Motor Fuel Consumption                                                                                                                              | 31              | 31              | 32              | 31              | 31              |
| Table 4  | Motor Vehicle Registration                                                                                                                          | 32              | 34              | 34              | 33              | 33              |
| Table 5  | Motor Fuel Consumption Per Registered Vehicle                                                                                                       | 2               | 4               | 4               | 4               | 5               |
| Table 6  | Annual Vehicle Miles Traveled (AVMT) Per Registered Vehicle                                                                                         | 4               | 3               | 3               | 3               | 3               |
| Table 7  | Total Highway User Revenues (Includes State and Federal Revenues)                                                                                   | 30              | 28              | 33              | 31              | 34              |
| Table 8  | Total Highway User Revenues Per Mile (Includes State and Federal Revenues)                                                                          | 39              | 37              | 43              | 43              | 41              |
| Table 9  | State Administered Highway User Revenues (Includes State Revenues Only)                                                                             | 31              | 29              | 31              | 28              | 30              |
| Table 10 | State Administered Highway User Revenues Per Mile (Includes State Revenues Only)                                                                    | 40              | 38              | 37              | 39              | 38              |
| Table 11 | Ratio of Percentage Shares of Appropriations From/Payments Into the Mass Transit Account of the Federal Highway Trust Fund (FY 2006)                | 48              | 43              | 40              | 42              | 42              |
| Table 12 | Ratio of Percentage Shares of Apportionments From/Payments Into the Federal Highway Trust Fund (FY 2006) (excluding the Mass Transit Account)       | 27              | 18              | 18              | 23              | 19              |
| Table 13 | Ratio of Percentage Shares of Apportionments From/Payments Into the Federal Highway Trust Fund (FYs 1957-2006) (excluding the Mass Transit Account) | 35              | 35              | 35              | 34              | 34              |
| Table 14 | Existing Public Road and Street Mileage                                                                                                             | 17              | 17              | 17              | 17              | 17              |
| Table 15 | State Highway Mileage                                                                                                                               | 12              | 12              | 12              | 12              | 12              |
| Table 16 | Capital Outlay Disbursements Per Mile                                                                                                               | 31              | 33              | 34              | 37              | 40              |
| Table 17 | Maintenance Disbursements Per Mile                                                                                                                  | 40              | 43              | 43              | 42              | 42              |
| Table 18 | Law Enforcement and Safety Disbursements Per Mile                                                                                                   | 42              | 44              | 43              | 43              | 40              |
| Table 19 | Total Disbursements for State Administered Highways                                                                                                 | 30              | 30              | 29              | 31              | 35              |
| Table 20 | Total Disbursements for State Administered Highways Per Mile                                                                                        | 38              | 41              | 39              | 41              | 41              |
| Table 21 | State Motor Fuel Tax Receipts                                                                                                                       | 25              | 28              | 28              | 28              | 30              |