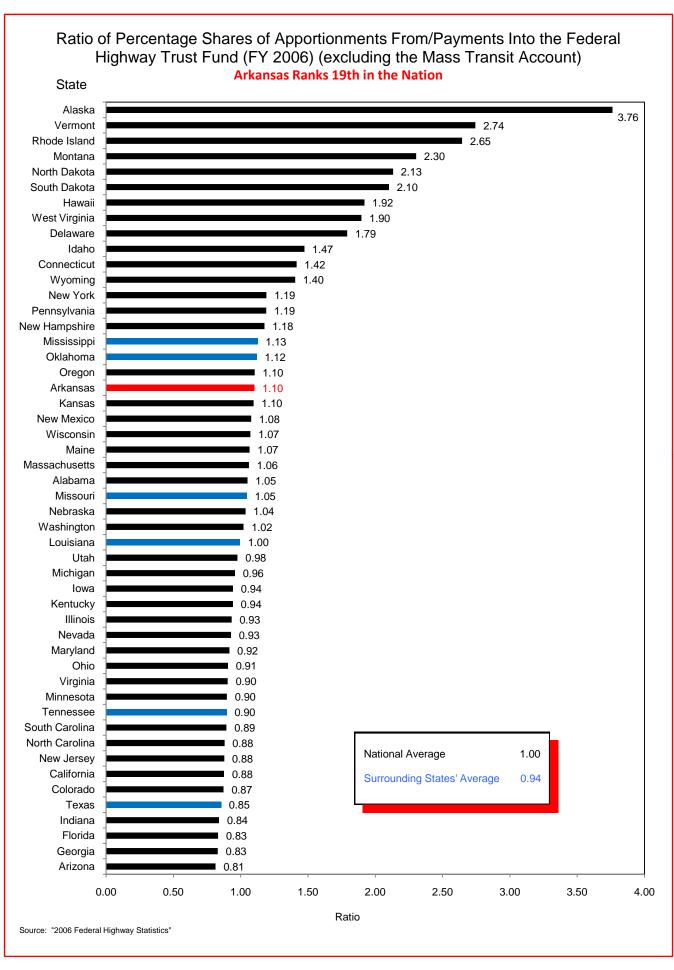

## Selected Facts and Figures Comparison Summary

|          |                                                                                                                                                     | 2007 <sup>1</sup><br>Ranking | 2008 <sup>2</sup><br>Ranking |
|----------|-----------------------------------------------------------------------------------------------------------------------------------------------------|------------------------------|------------------------------|
| Table 1  | Administrative Cost Per Mile                                                                                                                        | 49                           | 48                           |
| Table 2  | Administrative Cost as a Percent of Total Disbursements                                                                                             | 47                           | 46                           |
| Table 3  | Motor Fuel Consumption                                                                                                                              | 31                           | 31                           |
| Table 4  | Motor Vehicle Registration                                                                                                                          | 33                           | 33                           |
| Table 5  | Motor Fuel Consumption Per Registered Vehicle                                                                                                       | 4                            | 5                            |
| Table 6  | Annual Vehicle Miles Traveled (AVMT) Per Registered Vehicle                                                                                         | 3                            | 3                            |
| Table 7  | Total Highway User Revenues (Includes State and Federal Revenues)                                                                                   | 31                           | 34                           |
| Table 8  | Total Highway User Revenues Per Mile (Includes State and Federal Revenues)                                                                          | 43                           | 41                           |
| Table 9  | State Administered Highway User Revenues (Includes State Revenues Only)                                                                             | 28                           | 30                           |
| Table 10 | State Administered Highway User Revenues Per Mile (Includes State Revenues Only)                                                                    | 39                           | 38                           |
| Table 11 | Ratio of Percentage Shares of Appropriations From/Payments Into the Mass Transit Account of the Federal Highway Trust Fund (FY 2006)                | 42                           | 42                           |
| Table 12 | Ratio of Percentage Shares of Apportionments From/Payments Into the Federal Highway Trust Fund (FY 2006) (excluding the Mass Transit Account)       | 23                           | 19                           |
| Table 13 | Ratio of Percentage Shares of Apportionments From/Payments Into the Federal Highway Trust Fund (FYs 1957-2006) (excluding the Mass Transit Account) | 34                           | 34                           |
| Table 14 | Public Road and Street Mileage                                                                                                                      | 17                           | 17                           |
| Table 15 | State Highway Mileage                                                                                                                               | 12                           | 12                           |
| Table 16 | Capital Outlay Disbursements Per Mile                                                                                                               | 37                           | 40                           |
| Table 17 | Maintenance Disbursements Per Mile                                                                                                                  | 42                           | 42                           |
| Table 18 | Law Enforcement and Safety Disbursements Per Mile                                                                                                   | 43                           | 40                           |
| Table 19 | Total Disbursements for State Administered Highways                                                                                                 | 31                           | 35                           |
| Table 20 | Total Disbursements for State Administered Highways Per Mile                                                                                        | 41                           | 41                           |
| Table 21 | State Motor Fuel Tax Receipts                                                                                                                       | 28                           | 30                           |