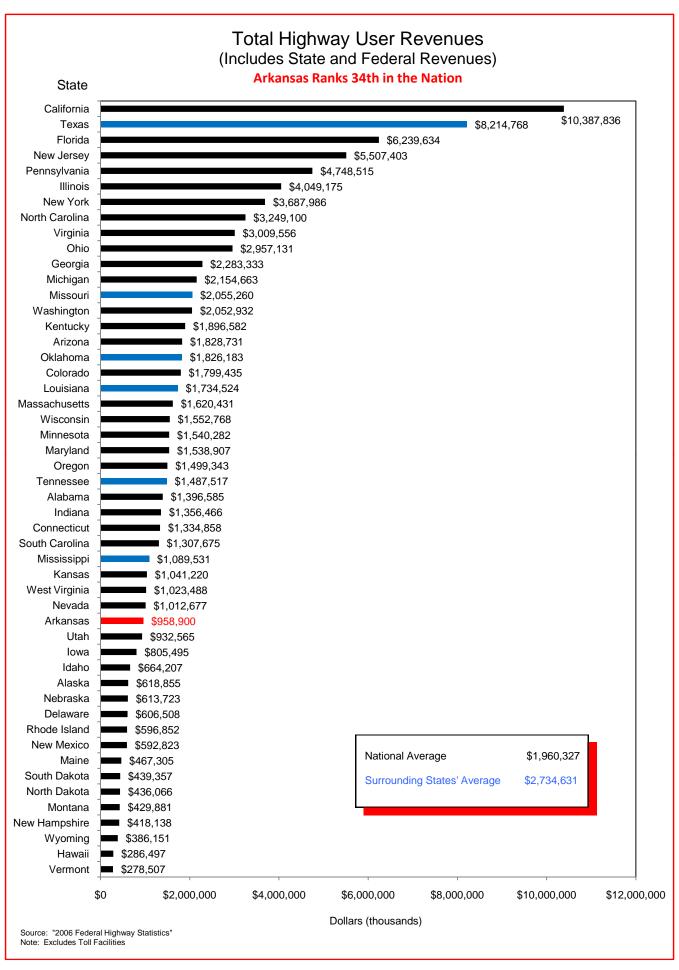

## Selected Facts and Figures Comparison Summary

|          |                                                                                                                                                     | 2007 <sup>1</sup><br>Ranking | 2008 <sup>2</sup><br>Ranking |
|----------|-----------------------------------------------------------------------------------------------------------------------------------------------------|------------------------------|------------------------------|
| Table 1  | Administrative Cost Per Mile                                                                                                                        | 49                           | 48                           |
| Table 2  | Administrative Cost as a Percent of Total Disbursements                                                                                             | 47                           | 46                           |
| Table 3  | Motor Fuel Consumption                                                                                                                              | 31                           | 31                           |
| Table 4  | Motor Vehicle Registration                                                                                                                          | 33                           | 33                           |
| Table 5  | Motor Fuel Consumption Per Registered Vehicle                                                                                                       | 4                            | 5                            |
| Table 6  | Annual Vehicle Miles Traveled (AVMT) Per Registered Vehicle                                                                                         | 3                            | 3                            |
| Table 7  | Total Highway User Revenues (Includes State and Federal Revenues)                                                                                   | 31                           | 34                           |
| Table 8  | Total Highway User Revenues Per Mile (Includes State and Federal Revenues)                                                                          | 43                           | 41                           |
| Table 9  | State Administered Highway User Revenues (Includes State Revenues Only)                                                                             | 28                           | 30                           |
| Table 10 | State Administered Highway User Revenues Per Mile (Includes State Revenues Only)                                                                    | 39                           | 38                           |
| Table 11 | Ratio of Percentage Shares of Appropriations From/Payments Into the Mass Transit Account of the Federal Highway Trust Fund (FY 2006)                | 42                           | 42                           |
| Table 12 | Ratio of Percentage Shares of Apportionments From/Payments Into the Federal Highway Trust Fund (FY 2006) (excluding the Mass Transit Account)       | 23                           | 19                           |
| Table 13 | Ratio of Percentage Shares of Apportionments From/Payments Into the Federal Highway Trust Fund (FYs 1957-2006) (excluding the Mass Transit Account) | 34                           | 34                           |
| Table 14 | Public Road and Street Mileage                                                                                                                      | 17                           | 17                           |
| Table 15 | State Highway Mileage                                                                                                                               | 12                           | 12                           |
| Table 16 | Capital Outlay Disbursements Per Mile                                                                                                               | 37                           | 40                           |
| Table 17 | Maintenance Disbursements Per Mile                                                                                                                  | 42                           | 42                           |
| Table 18 | Law Enforcement and Safety Disbursements Per Mile                                                                                                   | 43                           | 40                           |
| Table 19 | Total Disbursements for State Administered Highways                                                                                                 | 31                           | 35                           |
| Table 20 | Total Disbursements for State Administered Highways Per Mile                                                                                        | 41                           | 41                           |
| Table 21 | State Motor Fuel Tax Receipts                                                                                                                       | 28                           | 30                           |

## Selected Facts and Figures Comparison Historical Ranking (2004 - 2008)

|          |                                                                                                                                                     | 2004<br>Ranking | 2005<br>Ranking | 2006<br>Ranking | 2007<br>Ranking | 2008<br>Ranking |
|----------|-----------------------------------------------------------------------------------------------------------------------------------------------------|-----------------|-----------------|-----------------|-----------------|-----------------|
| Table 1  | Administrative Cost Per Mile                                                                                                                        | 49              | 50              | 50              | 49              | 48              |
| Table 2  | Administrative Cost as a Percent of Total Disbursements                                                                                             | 50              | 50              | 50              | 47              | 46              |
| Table 3  | Motor Fuel Consumption                                                                                                                              | 31              | 31              | 32              | 31              | 31              |
| Table 4  | Motor Vehicle Registration                                                                                                                          | 32              | 34              | 34              | 33              | 33              |
| Table 5  | Motor Fuel Consumption Per Registered Vehicle                                                                                                       | 2               | 4               | 4               | 4               | 5               |
| Table 6  | Annual Vehicle Miles Traveled (AVMT) Per Registered Vehicle                                                                                         | 4               | 3               | 3               | 3               | 3               |
| Table 7  | Total Highway User Revenues (Includes State and Federal Revenues)                                                                                   | 30              | 28              | 33              | 31              | 34              |
| Table 8  | Total Highway User Revenues Per Mile (Includes State and Federal Revenues)                                                                          | 39              | 37              | 43              | 43              | 41              |
| Table 9  | State Administered Highway User Revenues (Includes State Revenues Only)                                                                             | 31              | 29              | 31              | 28              | 30              |
| Table 10 | State Administered Highway User Revenues Per Mile (Includes State Revenues Only)                                                                    | 40              | 38              | 37              | 39              | 38              |
| Table 11 | Ratio of Percentage Shares of Appropriations From/Payments Into the Mass Transit Account of the Federal Highway Trust Fund (FY 2006)                | 48              | 43              | 40              | 42              | 42              |
| Table 12 | Ratio of Percentage Shares of Apportionments From/Payments Into the Federal Highway Trust Fund (FY 2006) (excluding the Mass Transit Account)       | 27              | 18              | 18              | 23              | 19              |
| Table 13 | Ratio of Percentage Shares of Apportionments From/Payments Into the Federal Highway Trust Fund (FYs 1957-2006) (excluding the Mass Transit Account) | 35              | 35              | 35              | 34              | 34              |
| Table 14 | Existing Public Road and Street Mileage                                                                                                             | 17              | 17              | 17              | 17              | 17              |
| Table 15 | State Highway Mileage                                                                                                                               | 12              | 12              | 12              | 12              | 12              |
| Table 16 | Capital Outlay Disbursements Per Mile                                                                                                               | 31              | 33              | 34              | 37              | 40              |
| Table 17 | Maintenance Disbursements Per Mile                                                                                                                  | 40              | 43              | 43              | 42              | 42              |
| Table 18 | Law Enforcement and Safety Disbursements Per Mile                                                                                                   | 42              | 44              | 43              | 43              | 40              |
| Table 19 | Total Disbursements for State Administered Highways                                                                                                 | 30              | 30              | 29              | 31              | 35              |
| Table 20 | Total Disbursements for State Administered Highways Per Mile                                                                                        | 38              | 41              | 39              | 41              | 41              |
| Table 21 | State Motor Fuel Tax Receipts                                                                                                                       | 25              | 28              | 28              | 28              | 30              |