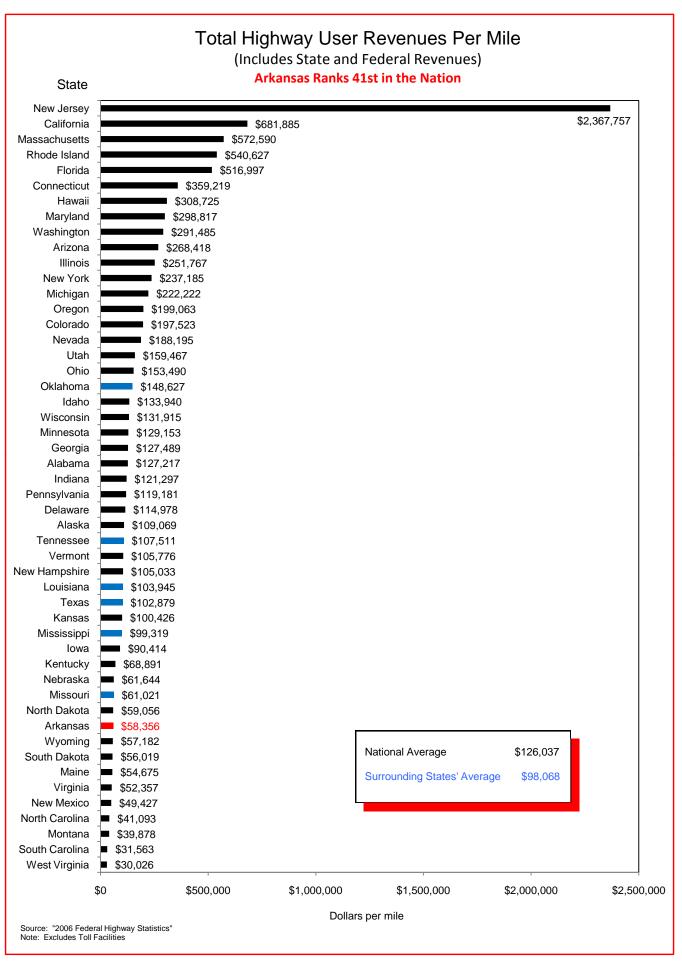

## Selected Facts and Figures Comparison Summary

|          |                                                                                                                                                     | 2007 <sup>1</sup><br>Ranking | 2008 <sup>2</sup><br>Ranking |
|----------|-----------------------------------------------------------------------------------------------------------------------------------------------------|------------------------------|------------------------------|
| Table 1  | Administrative Cost Per Mile                                                                                                                        | 49                           | 48                           |
| Table 2  | Administrative Cost as a Percent of Total Disbursements                                                                                             | 47                           | 46                           |
| Table 3  | Motor Fuel Consumption                                                                                                                              | 31                           | 31                           |
| Table 4  | Motor Vehicle Registration                                                                                                                          | 33                           | 33                           |
| Table 5  | Motor Fuel Consumption Per Registered Vehicle                                                                                                       | 4                            | 5                            |
| Table 6  | Annual Vehicle Miles Traveled (AVMT) Per Registered Vehicle                                                                                         | 3                            | 3                            |
| Table 7  | Total Highway User Revenues (Includes State and Federal Revenues)                                                                                   | 31                           | 34                           |
| Table 8  | Total Highway User Revenues Per Mile (Includes State and Federal Revenues)                                                                          | 43                           | 41                           |
| Table 9  | State Administered Highway User Revenues (Includes State Revenues Only)                                                                             | 28                           | 30                           |
| Table 10 | State Administered Highway User Revenues Per Mile (Includes State Revenues Only)                                                                    | 39                           | 38                           |
| Table 11 | Ratio of Percentage Shares of Appropriations From/Payments Into the Mass Transit Account of the Federal Highway Trust Fund (FY 2006)                | 42                           | 42                           |
| Table 12 | Ratio of Percentage Shares of Apportionments From/Payments Into the Federal Highway Trust Fund (FY 2006) (excluding the Mass Transit Account)       | 23                           | 19                           |
| Table 13 | Ratio of Percentage Shares of Apportionments From/Payments Into the Federal Highway Trust Fund (FYs 1957-2006) (excluding the Mass Transit Account) | 34                           | 34                           |
| Table 14 | Public Road and Street Mileage                                                                                                                      | 17                           | 17                           |
| Table 15 | State Highway Mileage                                                                                                                               | 12                           | 12                           |
| Table 16 | Capital Outlay Disbursements Per Mile                                                                                                               | 37                           | 40                           |
| Table 17 | Maintenance Disbursements Per Mile                                                                                                                  | 42                           | 42                           |
| Table 18 | Law Enforcement and Safety Disbursements Per Mile                                                                                                   | 43                           | 40                           |
| Table 19 | Total Disbursements for State Administered Highways                                                                                                 | 31                           | 35                           |
| Table 20 | Total Disbursements for State Administered Highways Per Mile                                                                                        | 41                           | 41                           |
| Table 21 | State Motor Fuel Tax Receipts                                                                                                                       | 28                           | 30                           |

## Selected Facts and Figures Comparison Historical Ranking (2004 - 2008)

|          |                                                                                                                                                     | 2004<br>Ranking | 2005<br>Ranking | 2006<br>Ranking | 2007<br>Ranking | 2008<br>Ranking |
|----------|-----------------------------------------------------------------------------------------------------------------------------------------------------|-----------------|-----------------|-----------------|-----------------|-----------------|
| Table 1  | Administrative Cost Per Mile                                                                                                                        | 49              | 50              | 50              | 49              | 48              |
| Table 2  | Administrative Cost as a Percent of Total Disbursements                                                                                             | 50              | 50              | 50              | 47              | 46              |
| Table 3  | Motor Fuel Consumption                                                                                                                              | 31              | 31              | 32              | 31              | 31              |
| Table 4  | Motor Vehicle Registration                                                                                                                          | 32              | 34              | 34              | 33              | 33              |
| Table 5  | Motor Fuel Consumption Per Registered Vehicle                                                                                                       | 2               | 4               | 4               | 4               | 5               |
| Table 6  | Annual Vehicle Miles Traveled (AVMT) Per Registered Vehicle                                                                                         | 4               | 3               | 3               | 3               | 3               |
| Table 7  | Total Highway User Revenues (Includes State and Federal Revenues)                                                                                   | 30              | 28              | 33              | 31              | 34              |
| Table 8  | Total Highway User Revenues Per Mile (Includes State and Federal Revenues)                                                                          | 39              | 37              | 43              | 43              | 41              |
| Table 9  | State Administered Highway User Revenues (Includes State Revenues Only)                                                                             | 31              | 29              | 31              | 28              | 30              |
| Table 10 | State Administered Highway User Revenues Per Mile (Includes State Revenues Only)                                                                    | 40              | 38              | 37              | 39              | 38              |
| Table 11 | Ratio of Percentage Shares of Appropriations From/Payments Into the Mass Transit Account of the Federal Highway Trust Fund (FY 2006)                | 48              | 43              | 40              | 42              | 42              |
| Table 12 | Ratio of Percentage Shares of Apportionments From/Payments Into the Federal Highway Trust Fund (FY 2006) (excluding the Mass Transit Account)       | 27              | 18              | 18              | 23              | 19              |
| Table 13 | Ratio of Percentage Shares of Apportionments From/Payments Into the Federal Highway Trust Fund (FYs 1957-2006) (excluding the Mass Transit Account) | 35              | 35              | 35              | 34              | 34              |
| Table 14 | Existing Public Road and Street Mileage                                                                                                             | 17              | 17              | 17              | 17              | 17              |
| Table 15 | State Highway Mileage                                                                                                                               | 12              | 12              | 12              | 12              | 12              |
| Table 16 | Capital Outlay Disbursements Per Mile                                                                                                               | 31              | 33              | 34              | 37              | 40              |
| Table 17 | Maintenance Disbursements Per Mile                                                                                                                  | 40              | 43              | 43              | 42              | 42              |
| Table 18 | Law Enforcement and Safety Disbursements Per Mile                                                                                                   | 42              | 44              | 43              | 43              | 40              |
| Table 19 | Total Disbursements for State Administered Highways                                                                                                 | 30              | 30              | 29              | 31              | 35              |
| Table 20 | Total Disbursements for State Administered Highways Per Mile                                                                                        | 38              | 41              | 39              | 41              | 41              |
| Table 21 | State Motor Fuel Tax Receipts                                                                                                                       | 25              | 28              | 28              | 28              | 30              |