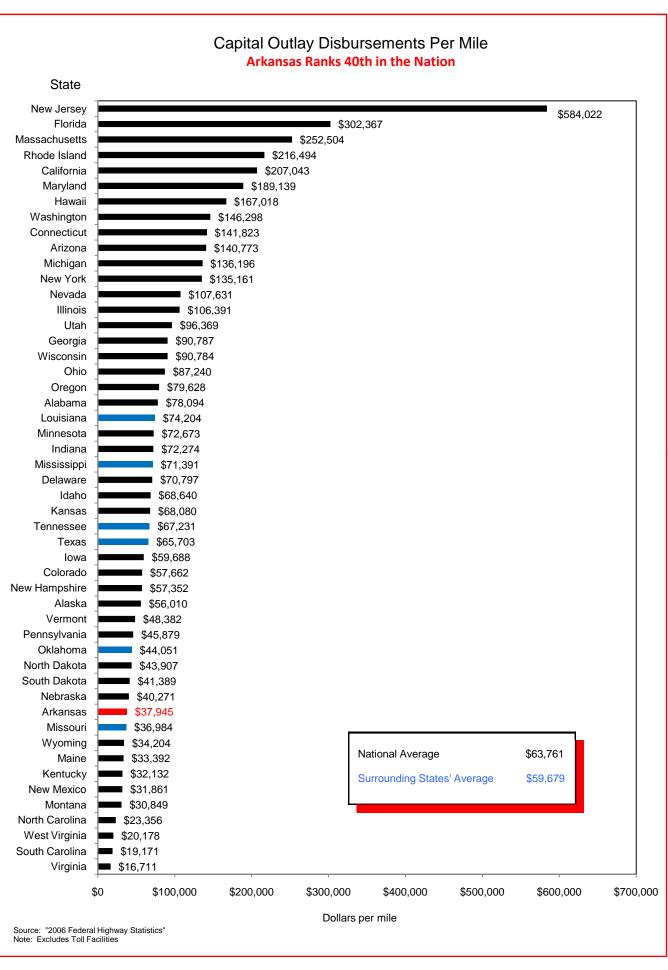

## Selected Facts and Figures Comparison Summary

|          |                                                                                                                                                     | 2007 <sup>1</sup><br>Ranking | 2008 <sup>2</sup><br>Ranking |
|----------|-----------------------------------------------------------------------------------------------------------------------------------------------------|------------------------------|------------------------------|
| Table 1  | Administrative Cost Per Mile                                                                                                                        | 49                           | 48                           |
| Table 2  | Administrative Cost as a Percent of Total Disbursements                                                                                             | 47                           | 46                           |
| Table 3  | Motor Fuel Consumption                                                                                                                              | 31                           | 31                           |
| Table 4  | Motor Vehicle Registration                                                                                                                          | 33                           | 33                           |
| Table 5  | Motor Fuel Consumption Per Registered Vehicle                                                                                                       | 4                            | 5                            |
| Table 6  | Annual Vehicle Miles Traveled (AVMT) Per Registered Vehicle                                                                                         | 3                            | 3                            |
| Table 7  | Total Highway User Revenues (Includes State and Federal Revenues)                                                                                   | 31                           | 34                           |
| Table 8  | Total Highway User Revenues Per Mile (Includes State and Federal Revenues)                                                                          | 43                           | 41                           |
| Table 9  | State Administered Highway User Revenues (Includes State Revenues Only)                                                                             | 28                           | 30                           |
| Table 10 | State Administered Highway User Revenues Per Mile (Includes State Revenues Only)                                                                    | 39                           | 38                           |
| Table 11 | Ratio of Percentage Shares of Appropriations From/Payments Into the Mass Transit Account of the Federal Highway Trust Fund (FY 2006)                | 42                           | 42                           |
| Table 12 | Ratio of Percentage Shares of Apportionments From/Payments Into the Federal Highway Trust Fund (FY 2006) (excluding the Mass Transit Account)       | 23                           | 19                           |
| Table 13 | Ratio of Percentage Shares of Apportionments From/Payments Into the Federal Highway Trust Fund (FYs 1957-2006) (excluding the Mass Transit Account) | 34                           | 34                           |
| Table 14 | Public Road and Street Mileage                                                                                                                      | 17                           | 17                           |
| Table 15 | State Highway Mileage                                                                                                                               | 12                           | 12                           |
| Table 16 | Capital Outlay Disbursements Per Mile                                                                                                               | 37                           | 40                           |
| Table 17 | Maintenance Disbursements Per Mile                                                                                                                  | 42                           | 42                           |
| Table 18 | Law Enforcement and Safety Disbursements Per Mile                                                                                                   | 43                           | 40                           |
| Table 19 | Total Disbursements for State Administered Highways                                                                                                 | 31                           | 35                           |
| Table 20 | Total Disbursements for State Administered Highways Per Mile                                                                                        | 41                           | 41                           |
| Table 21 | State Motor Fuel Tax Receipts                                                                                                                       | 28                           | 30                           |

## Selected Facts and Figures Comparison Historical Ranking (2004 - 2008)

|          |                                                                                                                                                     | 2004<br>Ranking | 2005<br>Ranking | 2006<br>Ranking | 2007<br>Ranking | 2008<br>Ranking |
|----------|-----------------------------------------------------------------------------------------------------------------------------------------------------|-----------------|-----------------|-----------------|-----------------|-----------------|
| Table 1  | Administrative Cost Per Mile                                                                                                                        | 49              | 50              | 50              | 49              | 48              |
| Table 2  | Administrative Cost as a Percent of Total Disbursements                                                                                             | 50              | 50              | 50              | 47              | 46              |
| Table 3  | Motor Fuel Consumption                                                                                                                              | 31              | 31              | 32              | 31              | 31              |
| Table 4  | Motor Vehicle Registration                                                                                                                          | 32              | 34              | 34              | 33              | 33              |
| Table 5  | Motor Fuel Consumption Per Registered Vehicle                                                                                                       | 2               | 4               | 4               | 4               | 5               |
| Table 6  | Annual Vehicle Miles Traveled (AVMT) Per Registered Vehicle                                                                                         | 4               | 3               | 3               | 3               | 3               |
| Table 7  | Total Highway User Revenues (Includes State and Federal Revenues)                                                                                   | 30              | 28              | 33              | 31              | 34              |
| Table 8  | Total Highway User Revenues Per Mile (Includes State and Federal Revenues)                                                                          | 39              | 37              | 43              | 43              | 41              |
| Table 9  | State Administered Highway User Revenues (Includes State Revenues Only)                                                                             | 31              | 29              | 31              | 28              | 30              |
| Table 10 | State Administered Highway User Revenues Per Mile (Includes State Revenues Only)                                                                    | 40              | 38              | 37              | 39              | 38              |
| Table 11 | Ratio of Percentage Shares of Appropriations From/Payments Into the Mass Transit Account of the Federal Highway Trust Fund (FY 2006)                | 48              | 43              | 40              | 42              | 42              |
| Table 12 | Ratio of Percentage Shares of Apportionments From/Payments Into the Federal Highway Trust Fund (FY 2006) (excluding the Mass Transit Account)       | 27              | 18              | 18              | 23              | 19              |
| Table 13 | Ratio of Percentage Shares of Apportionments From/Payments Into the Federal Highway Trust Fund (FYs 1957-2006) (excluding the Mass Transit Account) | 35              | 35              | 35              | 34              | 34              |
| Table 14 | Existing Public Road and Street Mileage                                                                                                             | 17              | 17              | 17              | 17              | 17              |
| Table 15 | State Highway Mileage                                                                                                                               | 12              | 12              | 12              | 12              | 12              |
| Table 16 | Capital Outlay Disbursements Per Mile                                                                                                               | 31              | 33              | 34              | 37              | 40              |
| Table 17 | Maintenance Disbursements Per Mile                                                                                                                  | 40              | 43              | 43              | 42              | 42              |
| Table 18 | Law Enforcement and Safety Disbursements Per Mile                                                                                                   | 42              | 44              | 43              | 43              | 40              |
| Table 19 | Total Disbursements for State Administered Highways                                                                                                 | 30              | 30              | 29              | 31              | 35              |
| Table 20 | Total Disbursements for State Administered Highways Per Mile                                                                                        | 38              | 41              | 39              | 41              | 41              |
| Table 21 | State Motor Fuel Tax Receipts                                                                                                                       | 25              | 28              | 28              | 28              | 30              |