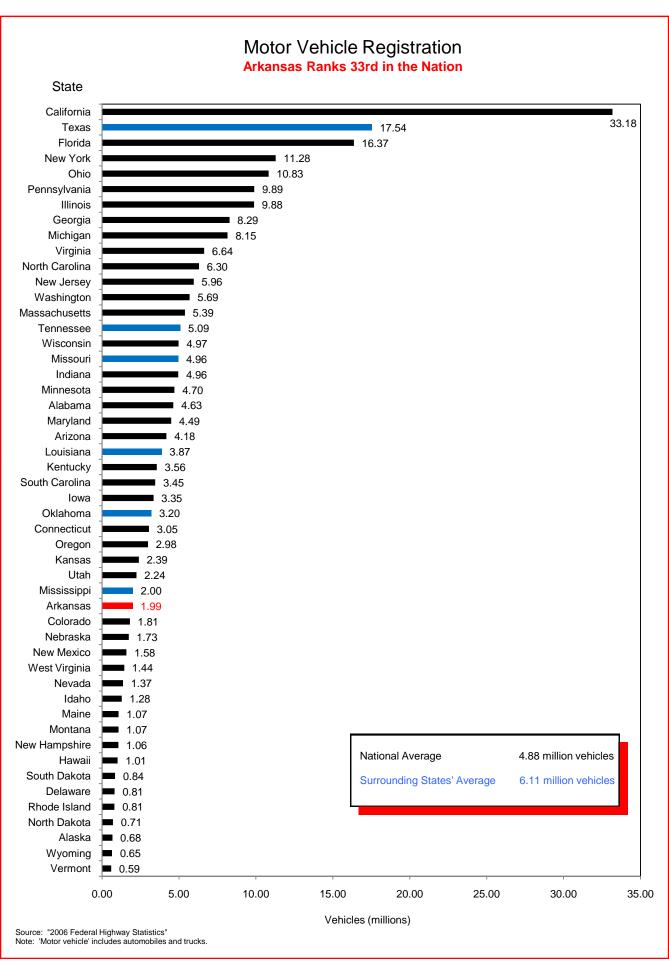

## Selected Facts and Figures Comparison Summary

|          |                                                                                                                                                     | 2007 <sup>1</sup><br>Ranking | 2008 <sup>2</sup><br>Ranking |
|----------|-----------------------------------------------------------------------------------------------------------------------------------------------------|------------------------------|------------------------------|
| Table 1  | Administrative Cost Per Mile                                                                                                                        | 49                           | 48                           |
| Table 2  | Administrative Cost as a Percent of Total Disbursements                                                                                             | 47                           | 46                           |
| Table 3  | Motor Fuel Consumption                                                                                                                              | 31                           | 31                           |
| Table 4  | Motor Vehicle Registration                                                                                                                          | 33                           | 33                           |
| Table 5  | Motor Fuel Consumption Per Registered Vehicle                                                                                                       | 4                            | 5                            |
| Table 6  | Annual Vehicle Miles Traveled (AVMT) Per Registered Vehicle                                                                                         | 3                            | 3                            |
| Table 7  | Total Highway User Revenues (Includes State and Federal Revenues)                                                                                   | 31                           | 34                           |
| Table 8  | Total Highway User Revenues Per Mile (Includes State and Federal Revenues)                                                                          | 43                           | 41                           |
| Table 9  | State Administered Highway User Revenues (Includes State Revenues Only)                                                                             | 28                           | 30                           |
| Table 10 | State Administered Highway User Revenues Per Mile (Includes State Revenues Only)                                                                    | 39                           | 38                           |
| Table 11 | Ratio of Percentage Shares of Appropriations From/Payments Into the Mass Transit Account of the Federal Highway Trust Fund (FY 2006)                | 42                           | 42                           |
| Table 12 | Ratio of Percentage Shares of Apportionments From/Payments Into the Federal Highway Trust Fund (FY 2006) (excluding the Mass Transit Account)       | 23                           | 19                           |
| Table 13 | Ratio of Percentage Shares of Apportionments From/Payments Into the Federal Highway Trust Fund (FYs 1957-2006) (excluding the Mass Transit Account) | 34                           | 34                           |
| Table 14 | Public Road and Street Mileage                                                                                                                      | 17                           | 17                           |
| Table 15 | State Highway Mileage                                                                                                                               | 12                           | 12                           |
| Table 16 | Capital Outlay Disbursements Per Mile                                                                                                               | 37                           | 40                           |
| Table 17 | Maintenance Disbursements Per Mile                                                                                                                  | 42                           | 42                           |
| Table 18 | Law Enforcement and Safety Disbursements Per Mile                                                                                                   | 43                           | 40                           |
| Table 19 | Total Disbursements for State Administered Highways                                                                                                 | 31                           | 35                           |
| Table 20 | Total Disbursements for State Administered Highways Per Mile                                                                                        | 41                           | 41                           |
| Table 21 | State Motor Fuel Tax Receipts                                                                                                                       | 28                           | 30                           |

## Selected Facts and Figures Comparison Historical Ranking (2004 - 2008)

|          |                                                                                                                                                     | 2004<br>Ranking | 2005<br>Ranking | 2006<br>Ranking | 2007<br>Ranking | 2008<br>Ranking |
|----------|-----------------------------------------------------------------------------------------------------------------------------------------------------|-----------------|-----------------|-----------------|-----------------|-----------------|
| Table 1  | Administrative Cost Per Mile                                                                                                                        | 49              | 50              | 50              | 49              | 48              |
| Table 2  | Administrative Cost as a Percent of Total Disbursements                                                                                             | 50              | 50              | 50              | 47              | 46              |
| Table 3  | Motor Fuel Consumption                                                                                                                              | 31              | 31              | 32              | 31              | 31              |
| Table 4  | Motor Vehicle Registration                                                                                                                          | 32              | 34              | 34              | 33              | 33              |
| Table 5  | Motor Fuel Consumption Per Registered Vehicle                                                                                                       | 2               | 4               | 4               | 4               | 5               |
| Table 6  | Annual Vehicle Miles Traveled (AVMT) Per Registered Vehicle                                                                                         | 4               | 3               | 3               | 3               | 3               |
| Table 7  | Total Highway User Revenues (Includes State and Federal Revenues)                                                                                   | 30              | 28              | 33              | 31              | 34              |
| Table 8  | Total Highway User Revenues Per Mile (Includes State and Federal Revenues)                                                                          | 39              | 37              | 43              | 43              | 41              |
| Table 9  | State Administered Highway User Revenues (Includes State Revenues Only)                                                                             | 31              | 29              | 31              | 28              | 30              |
| Table 10 | State Administered Highway User Revenues Per Mile (Includes State Revenues Only)                                                                    | 40              | 38              | 37              | 39              | 38              |
| Table 11 | Ratio of Percentage Shares of Appropriations From/Payments Into the Mass Transit Account of the Federal Highway Trust Fund (FY 2006)                | 48              | 43              | 40              | 42              | 42              |
| Table 12 | Ratio of Percentage Shares of Apportionments From/Payments Into the Federal Highway Trust Fund (FY 2006) (excluding the Mass Transit Account)       | 27              | 18              | 18              | 23              | 19              |
| Table 13 | Ratio of Percentage Shares of Apportionments From/Payments Into the Federal Highway Trust Fund (FYs 1957-2006) (excluding the Mass Transit Account) | 35              | 35              | 35              | 34              | 34              |
| Table 14 | Existing Public Road and Street Mileage                                                                                                             | 17              | 17              | 17              | 17              | 17              |
| Table 15 | State Highway Mileage                                                                                                                               | 12              | 12              | 12              | 12              | 12              |
| Table 16 | Capital Outlay Disbursements Per Mile                                                                                                               | 31              | 33              | 34              | 37              | 40              |
| Table 17 | Maintenance Disbursements Per Mile                                                                                                                  | 40              | 43              | 43              | 42              | 42              |
| Table 18 | Law Enforcement and Safety Disbursements Per Mile                                                                                                   | 42              | 44              | 43              | 43              | 40              |
| Table 19 | Total Disbursements for State Administered Highways                                                                                                 | 30              | 30              | 29              | 31              | 35              |
| Table 20 | Total Disbursements for State Administered Highways Per Mile                                                                                        | 38              | 41              | 39              | 41              | 41              |
| Table 21 | State Motor Fuel Tax Receipts                                                                                                                       | 25              | 28              | 28              | 28              | 30              |