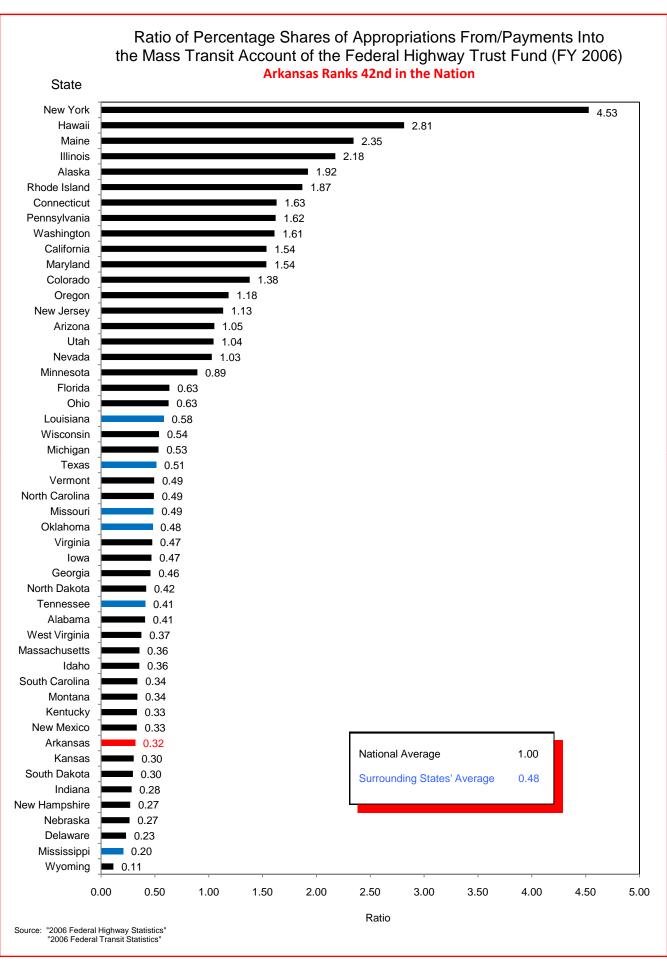

## Selected Facts and Figures Comparison Summary

|          |                                                                                                                                                     | 2007 <sup>1</sup><br>Ranking | 2008 <sup>2</sup><br>Ranking |
|----------|-----------------------------------------------------------------------------------------------------------------------------------------------------|------------------------------|------------------------------|
| Table 1  | Administrative Cost Per Mile                                                                                                                        | 49                           | 48                           |
| Table 2  | Administrative Cost as a Percent of Total Disbursements                                                                                             | 47                           | 46                           |
| Table 3  | Motor Fuel Consumption                                                                                                                              | 31                           | 31                           |
| Table 4  | Motor Vehicle Registration                                                                                                                          | 33                           | 33                           |
| Table 5  | Motor Fuel Consumption Per Registered Vehicle                                                                                                       | 4                            | 5                            |
| Table 6  | Annual Vehicle Miles Traveled (AVMT) Per Registered Vehicle                                                                                         | 3                            | 3                            |
| Table 7  | Total Highway User Revenues (Includes State and Federal Revenues)                                                                                   | 31                           | 34                           |
| Table 8  | Total Highway User Revenues Per Mile (Includes State and Federal Revenues)                                                                          | 43                           | 41                           |
| Table 9  | State Administered Highway User Revenues (Includes State Revenues Only)                                                                             | 28                           | 30                           |
| Table 10 | State Administered Highway User Revenues Per Mile (Includes State Revenues Only)                                                                    | 39                           | 38                           |
| Table 11 | Ratio of Percentage Shares of Appropriations From/Payments Into the Mass Transit Account of the Federal Highway Trust Fund (FY 2006)                | 42                           | 42                           |
| Table 12 | Ratio of Percentage Shares of Apportionments From/Payments Into the Federal Highway Trust Fund (FY 2006) (excluding the Mass Transit Account)       | 23                           | 19                           |
| Table 13 | Ratio of Percentage Shares of Apportionments From/Payments Into the Federal Highway Trust Fund (FYs 1957-2006) (excluding the Mass Transit Account) | 34                           | 34                           |
| Table 14 | Public Road and Street Mileage                                                                                                                      | 17                           | 17                           |
| Table 15 | State Highway Mileage                                                                                                                               | 12                           | 12                           |
| Table 16 | Capital Outlay Disbursements Per Mile                                                                                                               | 37                           | 40                           |
| Table 17 | Maintenance Disbursements Per Mile                                                                                                                  | 42                           | 42                           |
| Table 18 | Law Enforcement and Safety Disbursements Per Mile                                                                                                   | 43                           | 40                           |
| Table 19 | Total Disbursements for State Administered Highways                                                                                                 | 31                           | 35                           |
| Table 20 | Total Disbursements for State Administered Highways Per Mile                                                                                        | 41                           | 41                           |
| Table 21 | State Motor Fuel Tax Receipts                                                                                                                       | 28                           | 30                           |