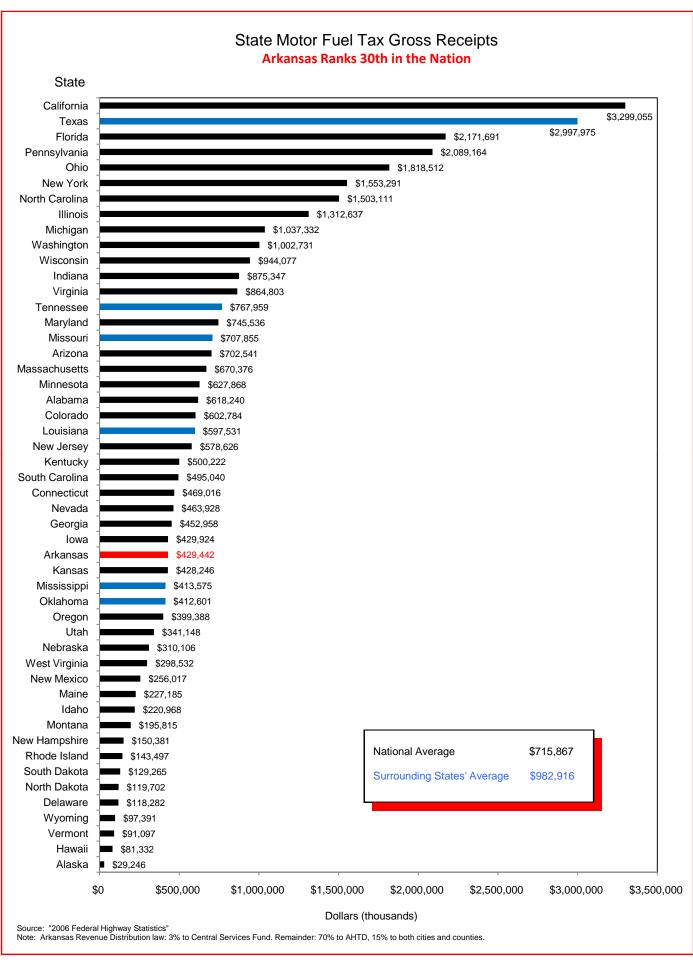

## Selected Facts and Figures Comparison Summary

|          |                                                                                                                                                     | 2007 <sup>1</sup><br>Ranking | 2008 <sup>2</sup><br>Ranking |
|----------|-----------------------------------------------------------------------------------------------------------------------------------------------------|------------------------------|------------------------------|
| Table 1  | Administrative Cost Per Mile                                                                                                                        | 49                           | 48                           |
| Table 2  | Administrative Cost as a Percent of Total Disbursements                                                                                             | 47                           | 46                           |
| Table 3  | Motor Fuel Consumption                                                                                                                              | 31                           | 31                           |
| Table 4  | Motor Vehicle Registration                                                                                                                          | 33                           | 33                           |
| Table 5  | Motor Fuel Consumption Per Registered Vehicle                                                                                                       | 4                            | 5                            |
| Table 6  | Annual Vehicle Miles Traveled (AVMT) Per Registered Vehicle                                                                                         | 3                            | 3                            |
| Table 7  | Total Highway User Revenues (Includes State and Federal Revenues)                                                                                   | 31                           | 34                           |
| Table 8  | Total Highway User Revenues Per Mile (Includes State and Federal Revenues)                                                                          | 43                           | 41                           |
| Table 9  | State Administered Highway User Revenues (Includes State Revenues Only)                                                                             | 28                           | 30                           |
| Table 10 | State Administered Highway User Revenues Per Mile (Includes State Revenues Only)                                                                    | 39                           | 38                           |
| Table 11 | Ratio of Percentage Shares of Appropriations From/Payments Into the Mass Transit Account of the Federal Highway Trust Fund (FY 2006)                | 42                           | 42                           |
| Table 12 | Ratio of Percentage Shares of Apportionments From/Payments Into the Federal Highway Trust Fund (FY 2006) (excluding the Mass Transit Account)       | 23                           | 19                           |
| Table 13 | Ratio of Percentage Shares of Apportionments From/Payments Into the Federal Highway Trust Fund (FYs 1957-2006) (excluding the Mass Transit Account) | 34                           | 34                           |
| Table 14 | Public Road and Street Mileage                                                                                                                      | 17                           | 17                           |
| Table 15 | State Highway Mileage                                                                                                                               | 12                           | 12                           |
| Table 16 | Capital Outlay Disbursements Per Mile                                                                                                               | 37                           | 40                           |
| Table 17 | Maintenance Disbursements Per Mile                                                                                                                  | 42                           | 42                           |
| Table 18 | Law Enforcement and Safety Disbursements Per Mile                                                                                                   | 43                           | 40                           |
| Table 19 | Total Disbursements for State Administered Highways                                                                                                 | 31                           | 35                           |
| Table 20 | Total Disbursements for State Administered Highways Per Mile                                                                                        | 41                           | 41                           |
| Table 21 | State Motor Fuel Tax Receipts                                                                                                                       | 28                           | 30                           |