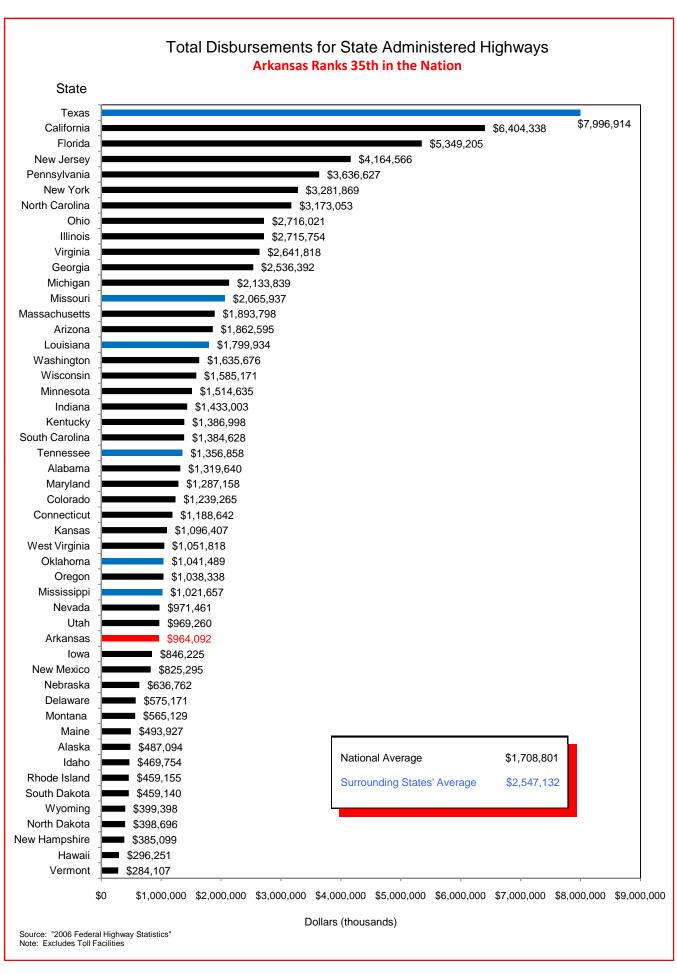

## Selected Facts and Figures Comparison Summary

|          |                                                                                                                                                     | 2007 <sup>1</sup><br>Ranking | 2008 <sup>2</sup><br>Ranking |
|----------|-----------------------------------------------------------------------------------------------------------------------------------------------------|------------------------------|------------------------------|
| Table 1  | Administrative Cost Per Mile                                                                                                                        | 49                           | 48                           |
| Table 2  | Administrative Cost as a Percent of Total Disbursements                                                                                             | 47                           | 46                           |
| Table 3  | Motor Fuel Consumption                                                                                                                              | 31                           | 31                           |
| Table 4  | Motor Vehicle Registration                                                                                                                          | 33                           | 33                           |
| Table 5  | Motor Fuel Consumption Per Registered Vehicle                                                                                                       | 4                            | 5                            |
| Table 6  | Annual Vehicle Miles Traveled (AVMT) Per Registered Vehicle                                                                                         | 3                            | 3                            |
| Table 7  | Total Highway User Revenues (Includes State and Federal Revenues)                                                                                   | 31                           | 34                           |
| Table 8  | Total Highway User Revenues Per Mile (Includes State and Federal Revenues)                                                                          | 43                           | 41                           |
| Table 9  | State Administered Highway User Revenues (Includes State Revenues Only)                                                                             | 28                           | 30                           |
| Table 10 | State Administered Highway User Revenues Per Mile (Includes State Revenues Only)                                                                    | 39                           | 38                           |
| Table 11 | Ratio of Percentage Shares of Appropriations From/Payments Into the Mass Transit Account of the Federal Highway Trust Fund (FY 2006)                | 42                           | 42                           |
| Table 12 | Ratio of Percentage Shares of Apportionments From/Payments Into the Federal Highway Trust Fund (FY 2006) (excluding the Mass Transit Account)       | 23                           | 19                           |
| Table 13 | Ratio of Percentage Shares of Apportionments From/Payments Into the Federal Highway Trust Fund (FYs 1957-2006) (excluding the Mass Transit Account) | 34                           | 34                           |
| Table 14 | Public Road and Street Mileage                                                                                                                      | 17                           | 17                           |
| Table 15 | State Highway Mileage                                                                                                                               | 12                           | 12                           |
| Table 16 | Capital Outlay Disbursements Per Mile                                                                                                               | 37                           | 40                           |
| Table 17 | Maintenance Disbursements Per Mile                                                                                                                  | 42                           | 42                           |
| Table 18 | Law Enforcement and Safety Disbursements Per Mile                                                                                                   | 43                           | 40                           |
| Table 19 | Total Disbursements for State Administered Highways                                                                                                 | 31                           | 35                           |
| Table 20 | Total Disbursements for State Administered Highways Per Mile                                                                                        | 41                           | 41                           |
| Table 21 | State Motor Fuel Tax Receipts                                                                                                                       | 28                           | 30                           |